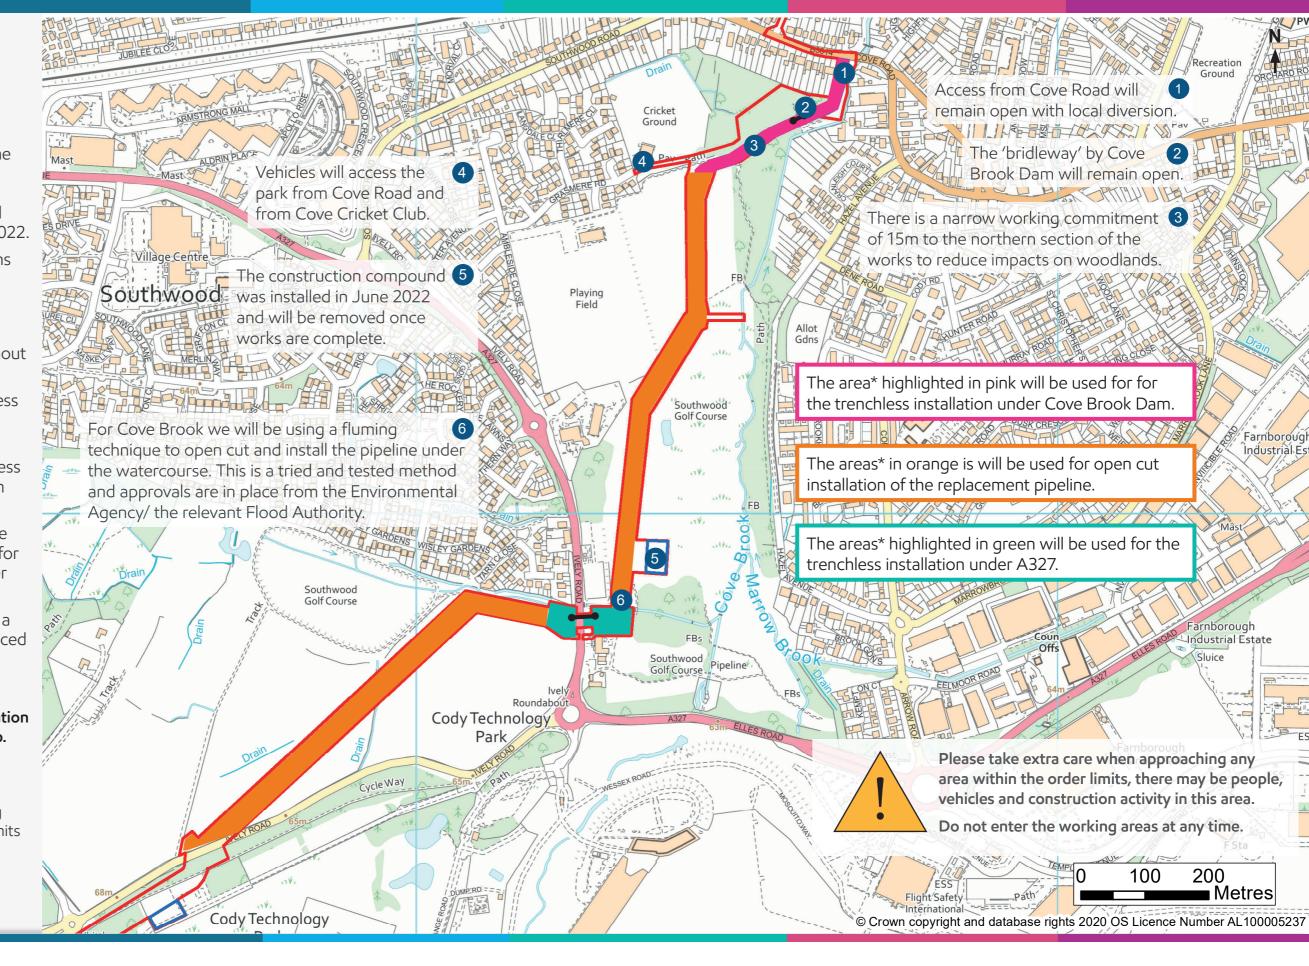

You will have seen us undertaking pre-installation works including vegetation clearance in late 2021. In June 2022, we will be returning to the park to install the replacement pipeline.

In late June, we will start building our accesses into the park and our compound.

From July 2022, we will start the open cut works in the park, starting from the south and working north towards Cove Road.

In August we will start the trenchless installation under Ively Road A327 (TC014).

In late August we will start the trenchless installation under Cove Brook Dam (TC014a).

Reinstatement will take place in the next available season for seeding. This is likely to be in October 2022.

Please take extra care when approaching any area within the order limits shown on the map overleaf. There will be people, vehicles and construction activity in these areas.

If you would like to know more about the installation of the replacement pipeline in Southwood Country Park please visit, www.slpproject.co.uk/ southwood-country-park/

## Southwood **Country Park**

Main installation works started through the east of the park in June of this year, and installation of the replacement pipeline through the west of the park in July. Works will likely take place until September 2022.

There may be signposted diversions to footpaths.

In June we built our accesses and Compound 4AC.

The park will remain open throughout installation.

In August we will start the trenchless installation under Ively Road A327 (TC014).

In late August we start the trenchless installation under Cove Brook Dam (TC014a).

Reinstatement will take place in the next available season appropriate for seeding. This is likely to be October 2022.