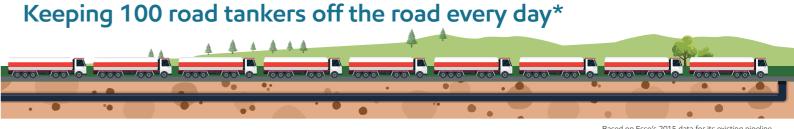

## About the project and Southwood Country Park

The Southampton to London Pipeline (SLP) project is replacing 90km of the underground fuel pipeline between Boorley Green, Hampshire and the West London Terminal storage facility in Hounslow. Once installed it will be a quiet neighbour and will keep an estimated 100 road tankers off the roads every day\*.

You can also sign up to our e-newsletter at www.slpproject.co.uk/signup.

ESSO Petroleum Company, Limited Registered in England No. 26538 Registered Office: Ermyn House, Ermyn Way, Leatherhead, Surrey, KT22 8UX Based on Esso's 2015 data for its existing pipe