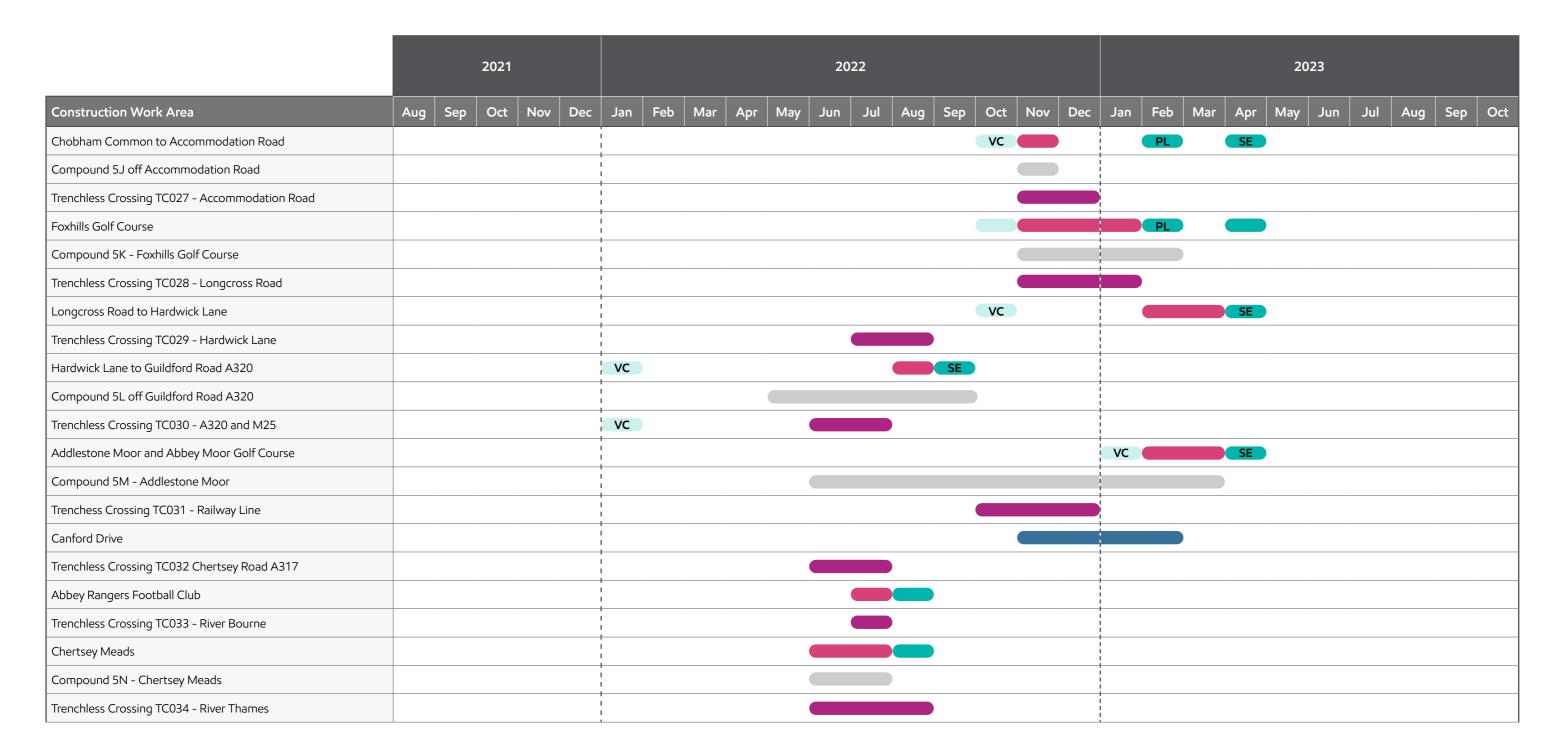

|     |     |     |     |     |     |     |     |  |





#### Phasing of works – Hart







#### Phasing of works – Rushmoor







#### Phasing of works – Surrey Heath





We are now releasing a local, area specific timeline for installation. This gives an indication of when we expect to be working in each area. We'll let you know at least two months in advance of any work starting and provide further detail of expected duration. Since we are currently progressing detailed design, the timetable may be subject to some additional change as we finalise our plans and work to reduce overall disruption during construction. Please be assured that if our plans change, we'll keep you informed. Once the pipeline is buried, it will be a quiet neighbour.



#### Phasing of works – Runnymede







#### Phasing of works – Spelthorne