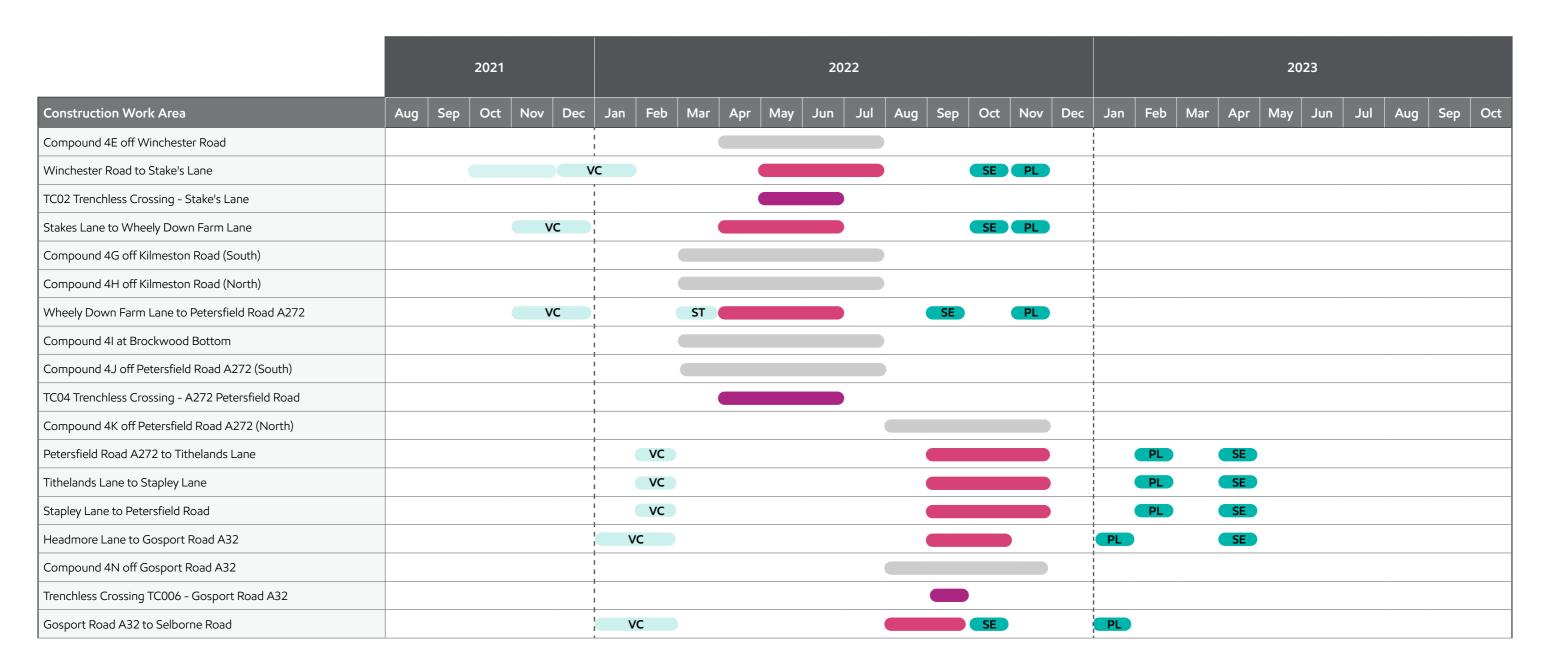

## Phasing of works – South Downs National Park Authority

#### Phasing of works – Surrey Heath

We are now releasing a local, area specific timeline for installation. This gives an indication of when we expect to be working in each area. We'll let you know at least two months in advance of any work starting and provide further detail of expected duration. Since we are currently progressing detailed design, the timetable may be subject to some additional change as we finalise our plans and work to reduce overall disruption during construction. Please be assured that if our plans change, we'll keep you informed. Once the pipeline is buried, it will be a quiet neighbour.