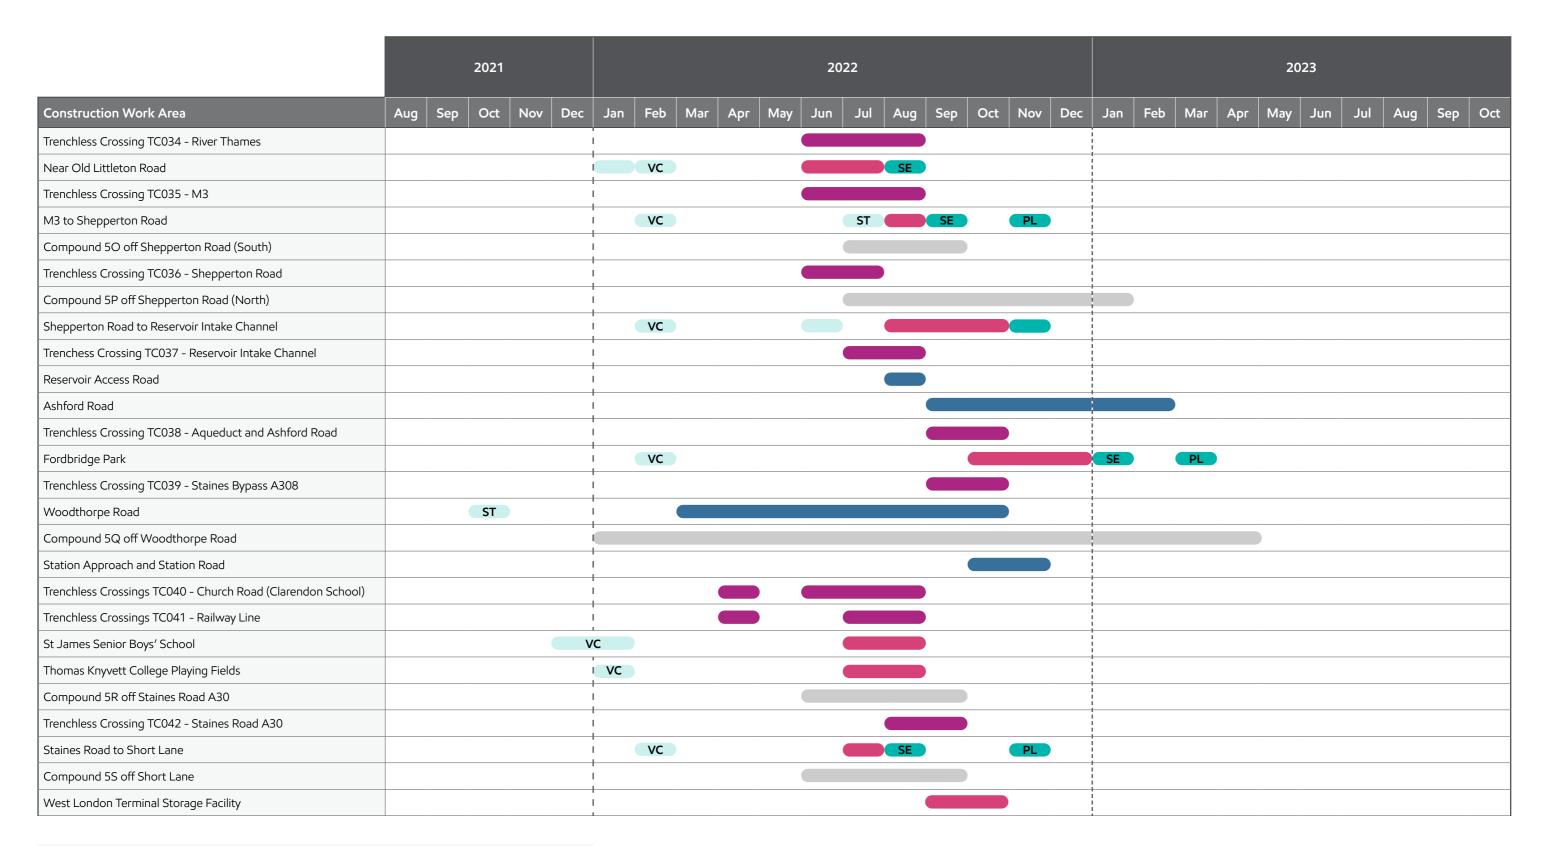

#### Phasing of works – Runnymede

#### Phasing of works – Surrey Heath

We are now releasing a local, area specific timeline for installation. This gives an indication of when we expect to be working in each area. We'll let you know at least two months in advance of any work starting and provide further detail of expected duration. Since we are currently progressing detailed design, the timetable may be subject to some additional change as we finalise our plans and work to reduce overall disruption during construction. Please be assured that if our plans change, we'll keep you informed. Once the pipeline is buried, it will be a quiet neighbour.