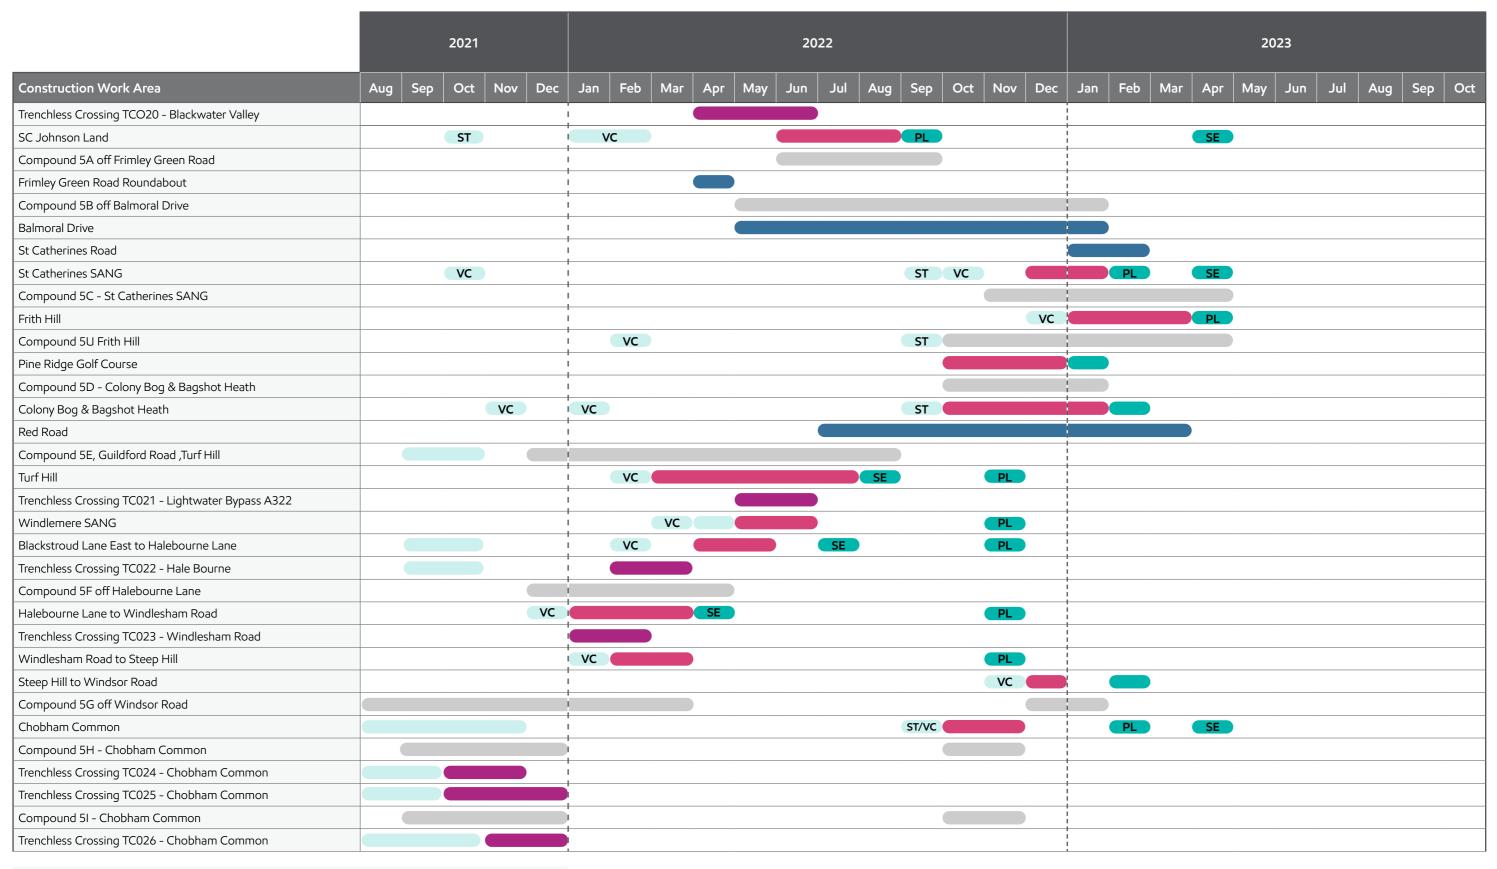

#### Phasing of works – Surrey Heath

We are now releasing a local, area specific timeline for installation. This gives an indication of when we expect to be working in each area. We'll let you know at least two months in advance of any work starting and provide further detail of expected duration. Since we are currently progressing detailed design, the timetable may be subject to some additional change as we finalise our plans and work to reduce overall disruption during construction. Please be assured that if our plans change, we'll keep you informed. Once the pipeline is buried, it will be a quiet neighbour.