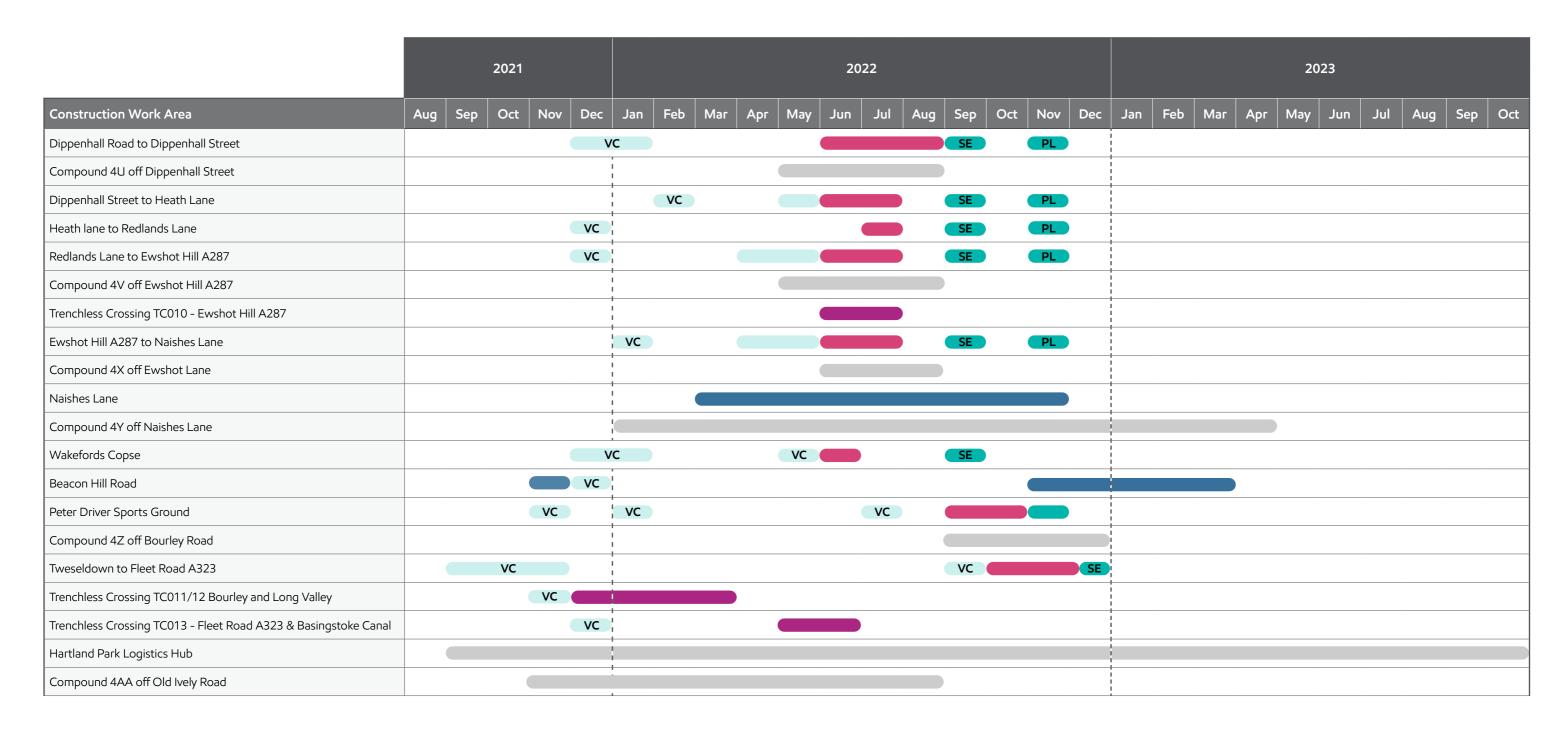

|     | SE     |     | PL     | PL    |      |     |     |     |     |     |     |     |     |  |
| Compound 4T off Froyle Road                  |      |     |       |     |     | 1    |      |     |     | (   |     |     |     |        |     |        |       |      |     |     |     |     |     |     |     |     |  |
| Froyle Road to Dippenhall Road               |      |     |       |     | V   | /C   |      |     |     |     |     |     |     | SE     |     | PL     |       |      |     |     |     |     |     |     |     |     |  |
| Chawton Logistics Hub                        |      |     |       |     |     |      |      |     |     |     |     |     |     |        |     |        |       |      |     |     |     |     |     |     |     |     |  |





#### Phasing of works – Hart







#### Phasing of works – Rushmoor







#### Phasing of works – Surrey Heath





We are now releasing a local, area specific timeline for installation. This gives an indication of when we expect to be working in each area. We'll let you know at least two months in advance of any work starting and provide further detail of expected duration. Since we are currently progressing detailed design, the timetable may be subject to some additional change as we finalise our plans and work to reduce overall disruption during construction. Please be assured that if our plans change, we'll keep you informed. Once the pipeline is buried, it will be a quiet neighbour.



#### Phasing of works – Runnymede







#### Phasing of works – Spelthorne