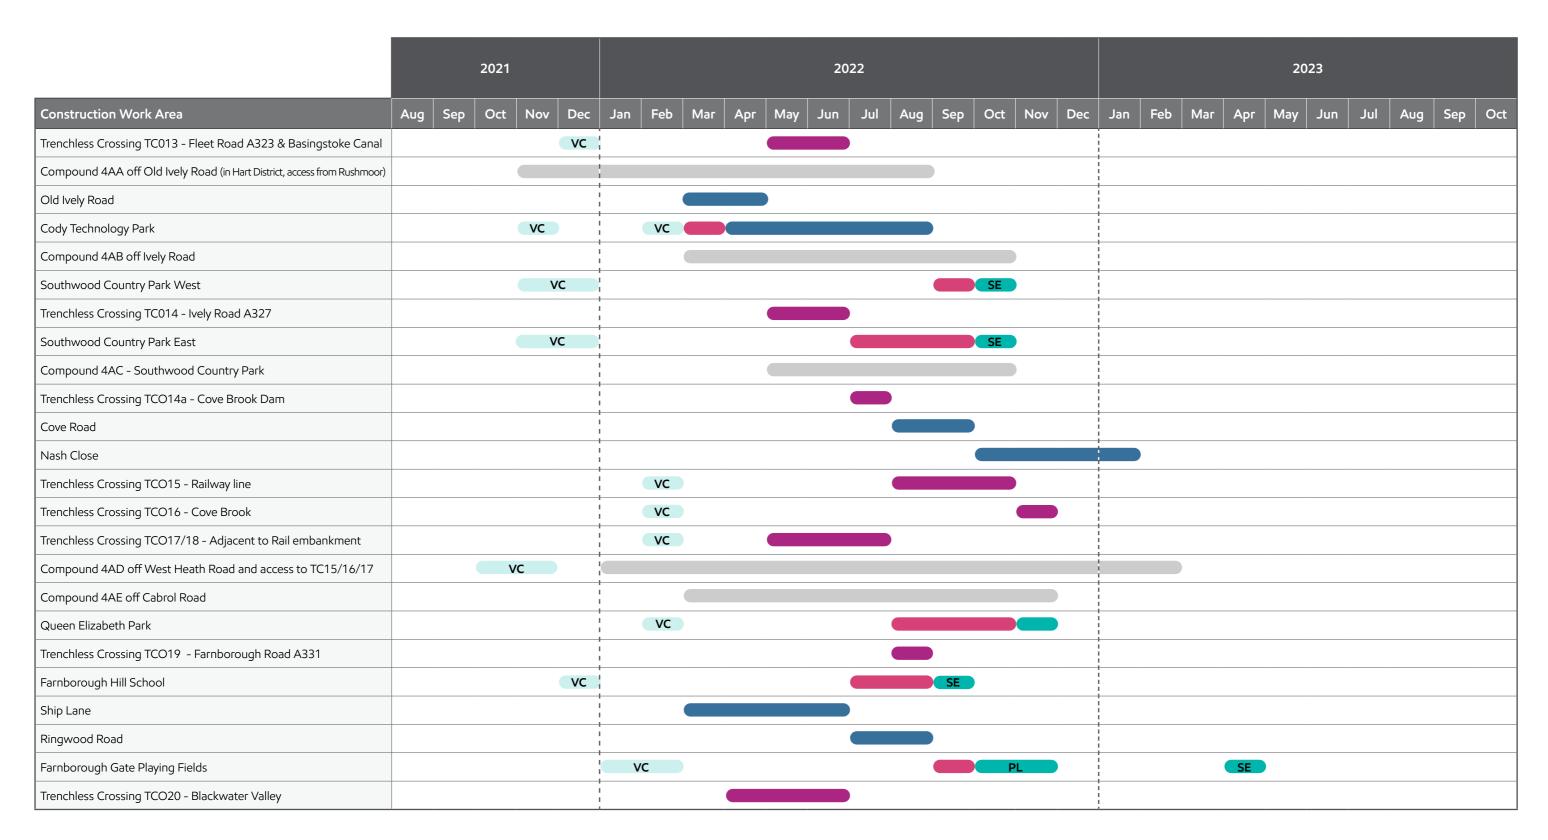

|     |     |     |     |     |     |     |     |  |
| Compound 4T off Froyle Road                  |      |     |       |     |     | 1    |      |     |     | (   |     |     |     |        |     |        |       |      |     |     |     |     |     |     |     |     |  |
| Froyle Road to Dippenhall Road               |      |     |       |     | V   | /C   |      |     |     |     |     |     |     | SE     |     | PL     |       |      |     |     |     |     |     |     |     |     |  |
| Chawton Logistics Hub                        |      |     |       |     |     |      |      |     |     |     |     |     |     |        |     |        |       |      |     |     |     |     |     |     |     |     |  |





#### Phasing of works – Hart







#### Phasing of works – Rushmoor







#### Phasing of works – Surrey Heath





We are now releasing a local, area specific timeline for installation. This gives an indication of when we expect to be working in each area. We'll let you know at least two months in advance of any work starting and provide further detail of expected duration. Since we are currently progressing detailed design, the timetable may be subject to some additional change as we finalise our plans and work to reduce overall disruption during construction. Please be assured that if our plans change, we'll keep you informed. Once the pipeline is buried, it will be a quiet neighbour.



#### Phasing of works – Runnymede







#### Phasing of works – Spelthorne