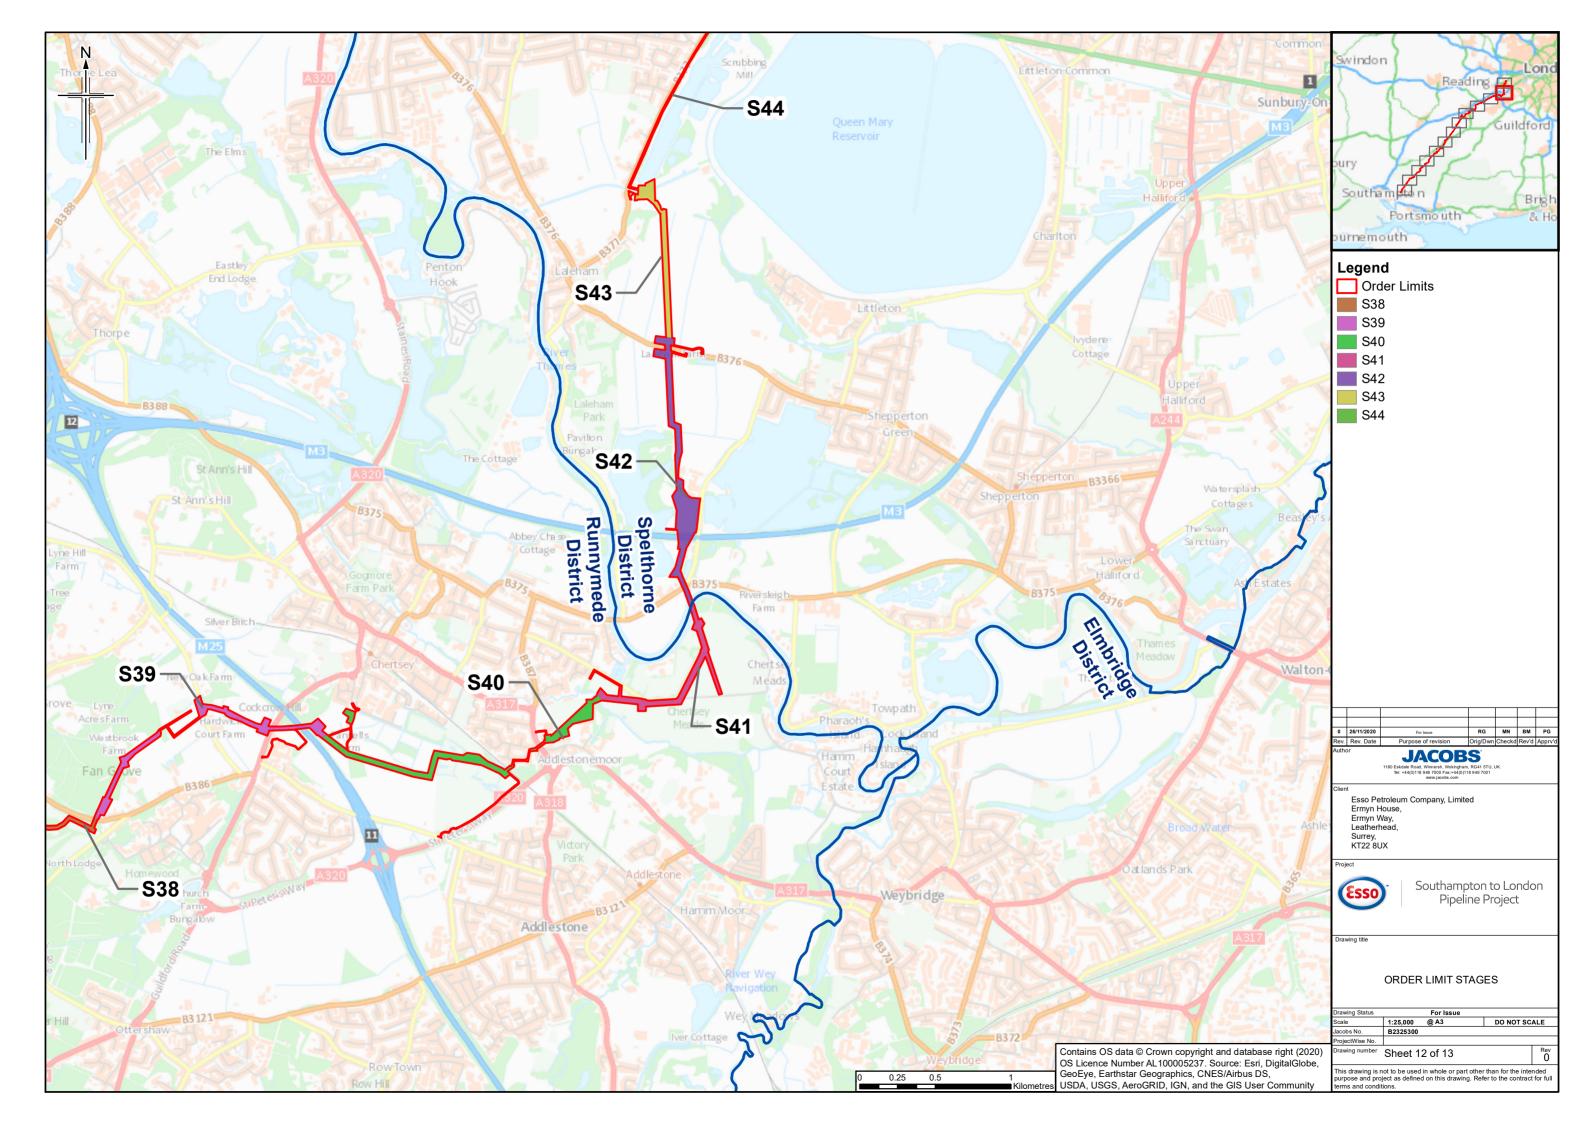

#### 1 Stages of Authorised Development

- 1.1.1 DCO Requirement 3 of Schedule 2 requires a written scheme setting out all stages of the authorised development, including a phasing plan indicating when each stage will be constructed, to be submitted to each relevant planning authority.
- 1.1.2 The Authorised Development has been divided into stages as described in Table 1.1, and shown on Sheets 1-13 contained at Appendix 1.

Table 1.1: Stages and corresponding sheets in the maps in Appendix 1

| Stage No.      | Discharging Authority               | Sheet no.  |
|----------------|-------------------------------------|------------|
| 1              | Eastleigh Borough Council           | 1 .        |
| 2–3            | Winchester City Council             | 1 .        |
| 4–9, 12 and 13 | South Downs National Park Authority | 2, 3, 4, 5 |
| 10–11, 14–17   | East Hampshire District Council     | 4, 5, 6, 7 |
| 18–21          | Hart District Council               | 7, 8       |
| 22–26          | Rushmoor Borough Council            | 8, 9       |
| 27–36          | Surrey Heath Borough Council        | 9, 10, 11  |
| 37–41          | Runnymede Borough Council           | 11, 12     |
| 4249           | Spelthorne Borough Council          | 12, 13     |
| 50             | London Borough of Hounslow          | 13 .       |

#### **Appendix 1 – Maps showing the stages**

Southampton to London Pipeline Project Requirement 3 Stages of the Authorised Development