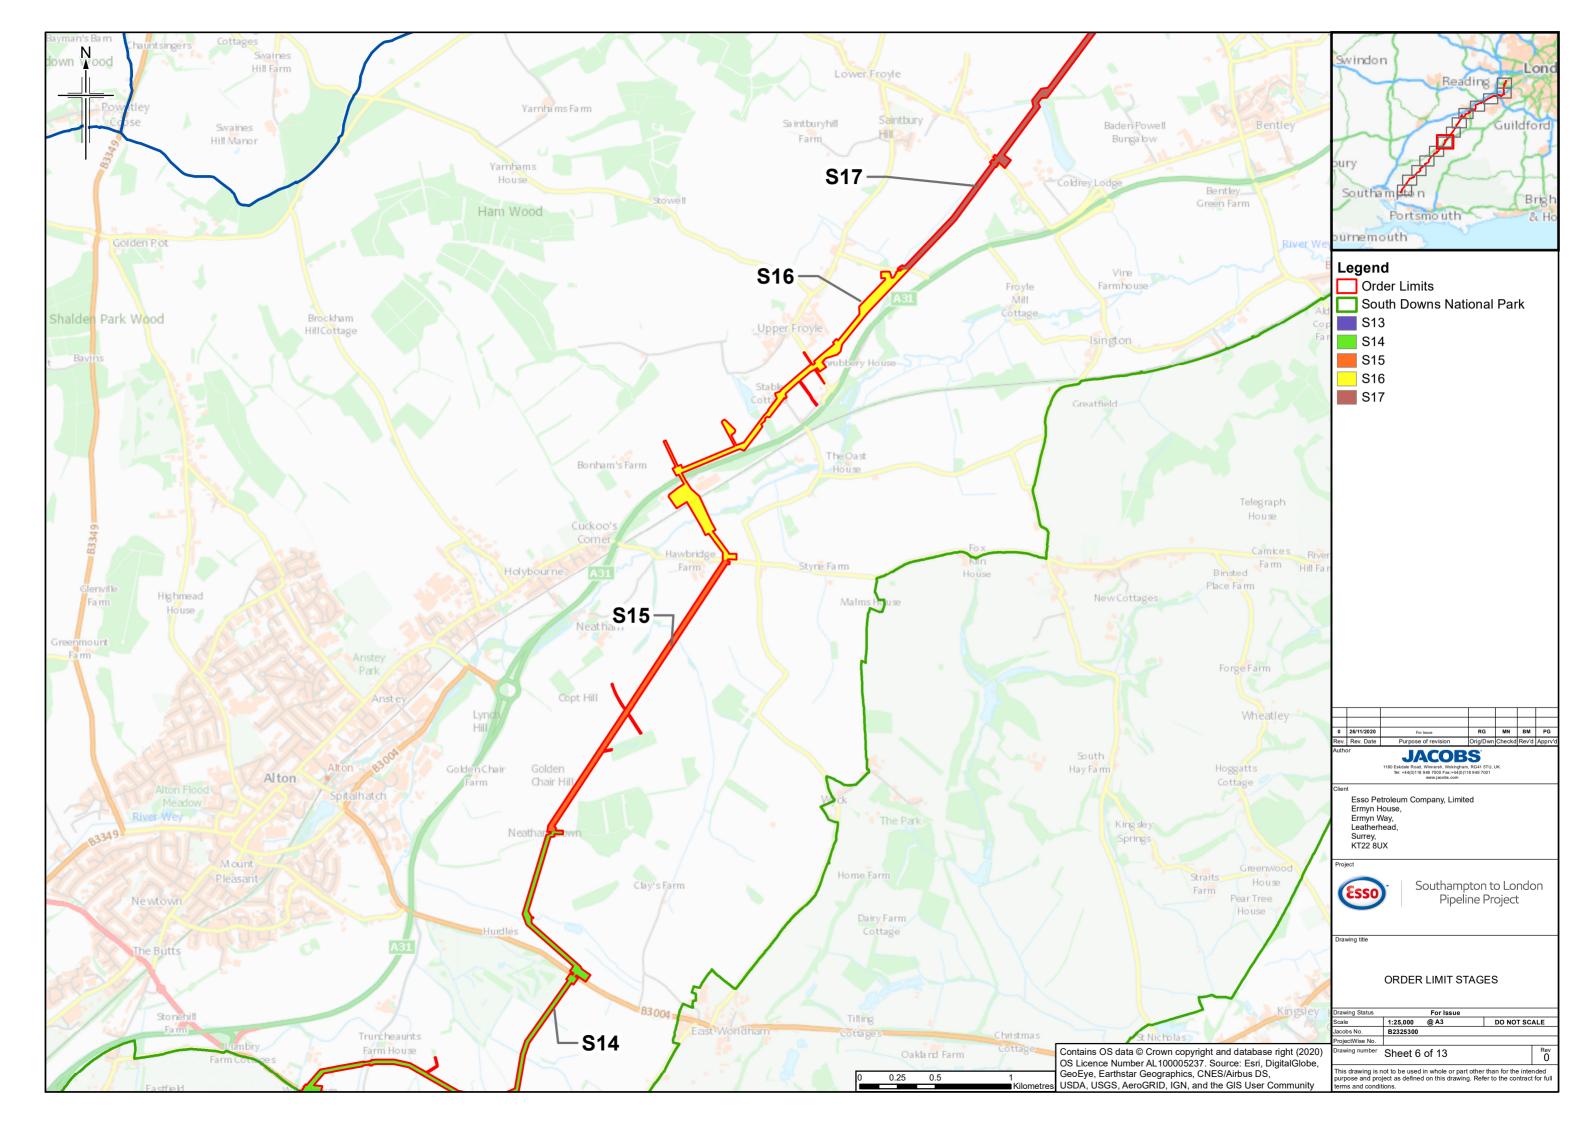

#### 1 Stages of Authorised Development

- 1.1.1 DCO Requirement 3 of Schedule 2 requires a written scheme setting out all stages of the authorised development, including a phasing plan indicating when each stage will be constructed, to be submitted to each relevant planning authority.
- 1.1.2 The Authorised Development has been divided into stages as described in Table 1.1, and shown on Sheets 1-13 contained at Appendix 1.

Table 1.1: Stages and corresponding sheets in the maps in Appendix 1

| Stage No.      | Discharging Authority               | Sheet no.  |
|----------------|-------------------------------------|------------|
| 1              | Eastleigh Borough Council           | 1 .        |
| 2–3            | Winchester City Council             | 1 .        |
| 4–9, 12 and 13 | South Downs National Park Authority | 2, 3, 4, 5 |
| 10–11, 14–17   | East Hampshire District Council     | 4, 5, 6, 7 |
| 18–21          | Hart District Council               | 7, 8       |
| 22–26          | Rushmoor Borough Council            | 8, 9       |
| 27–36          | Surrey Heath Borough Council        | 9, 10, 11  |
| 37–41          | Runnymede Borough Council           | 11, 12     |
| 4249           | Spelthorne Borough Council          | 12, 13     |
| 50             | London Borough of Hounslow          | 13 .       |

#### **Appendix 1 – Maps showing the stages**

Southampton to London Pipeline Project Requirement 3 Stages of the Authorised Development