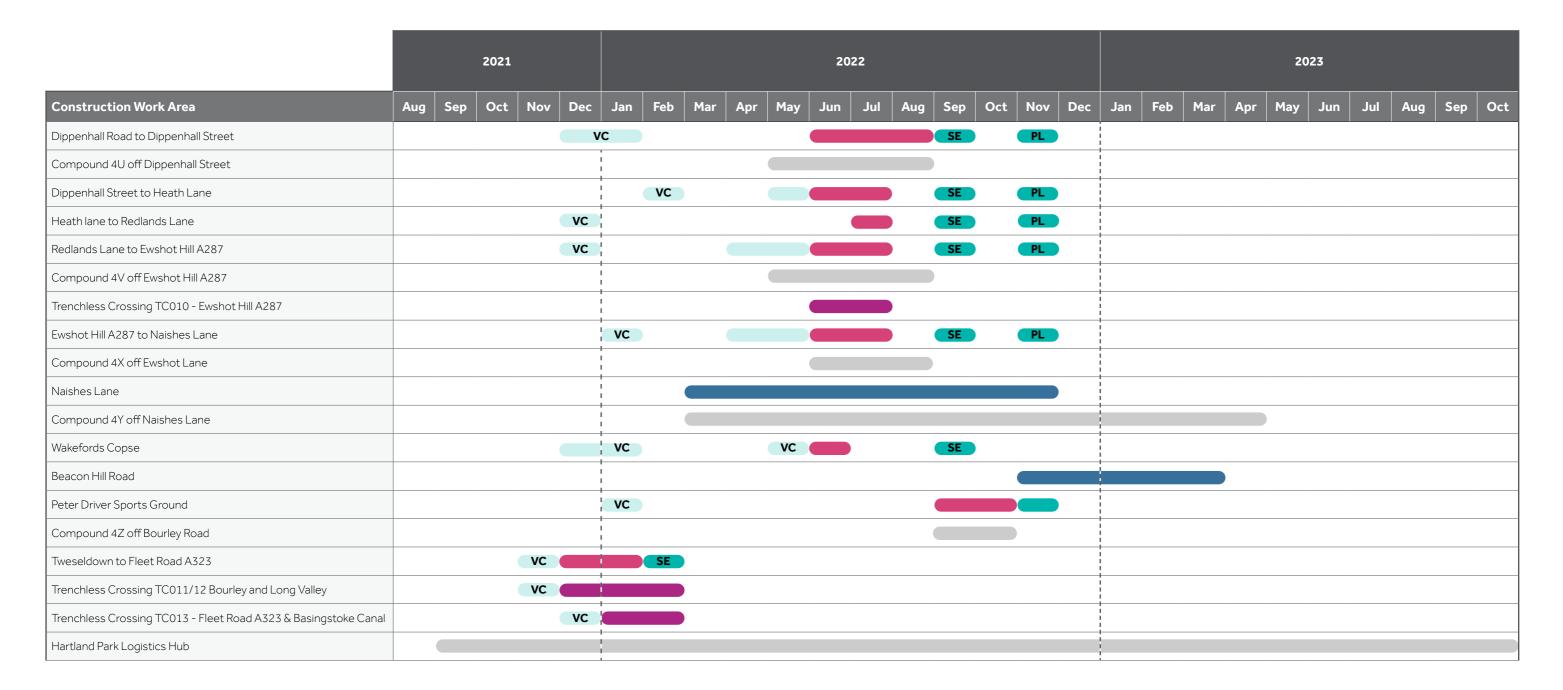

#### Phasing of works – Hart

#### Phasing of works – Rushmoor

#### Phasing of works – Surrey Heath

We are now releasing a local, area specific timeline for installation. This gives an indication of when we expect to be working in each area. We'll let you know at least two months in advance of any work starting and provide further detail of expected duration. Since we are currently progressing detailed design, the timetable may be subject to some additional change as we finalise our plans and work to reduce overall disruption during construction. Please be assured that if our plans change, we'll keep you informed. Once the pipeline is buried, it will be a quiet neighbour.