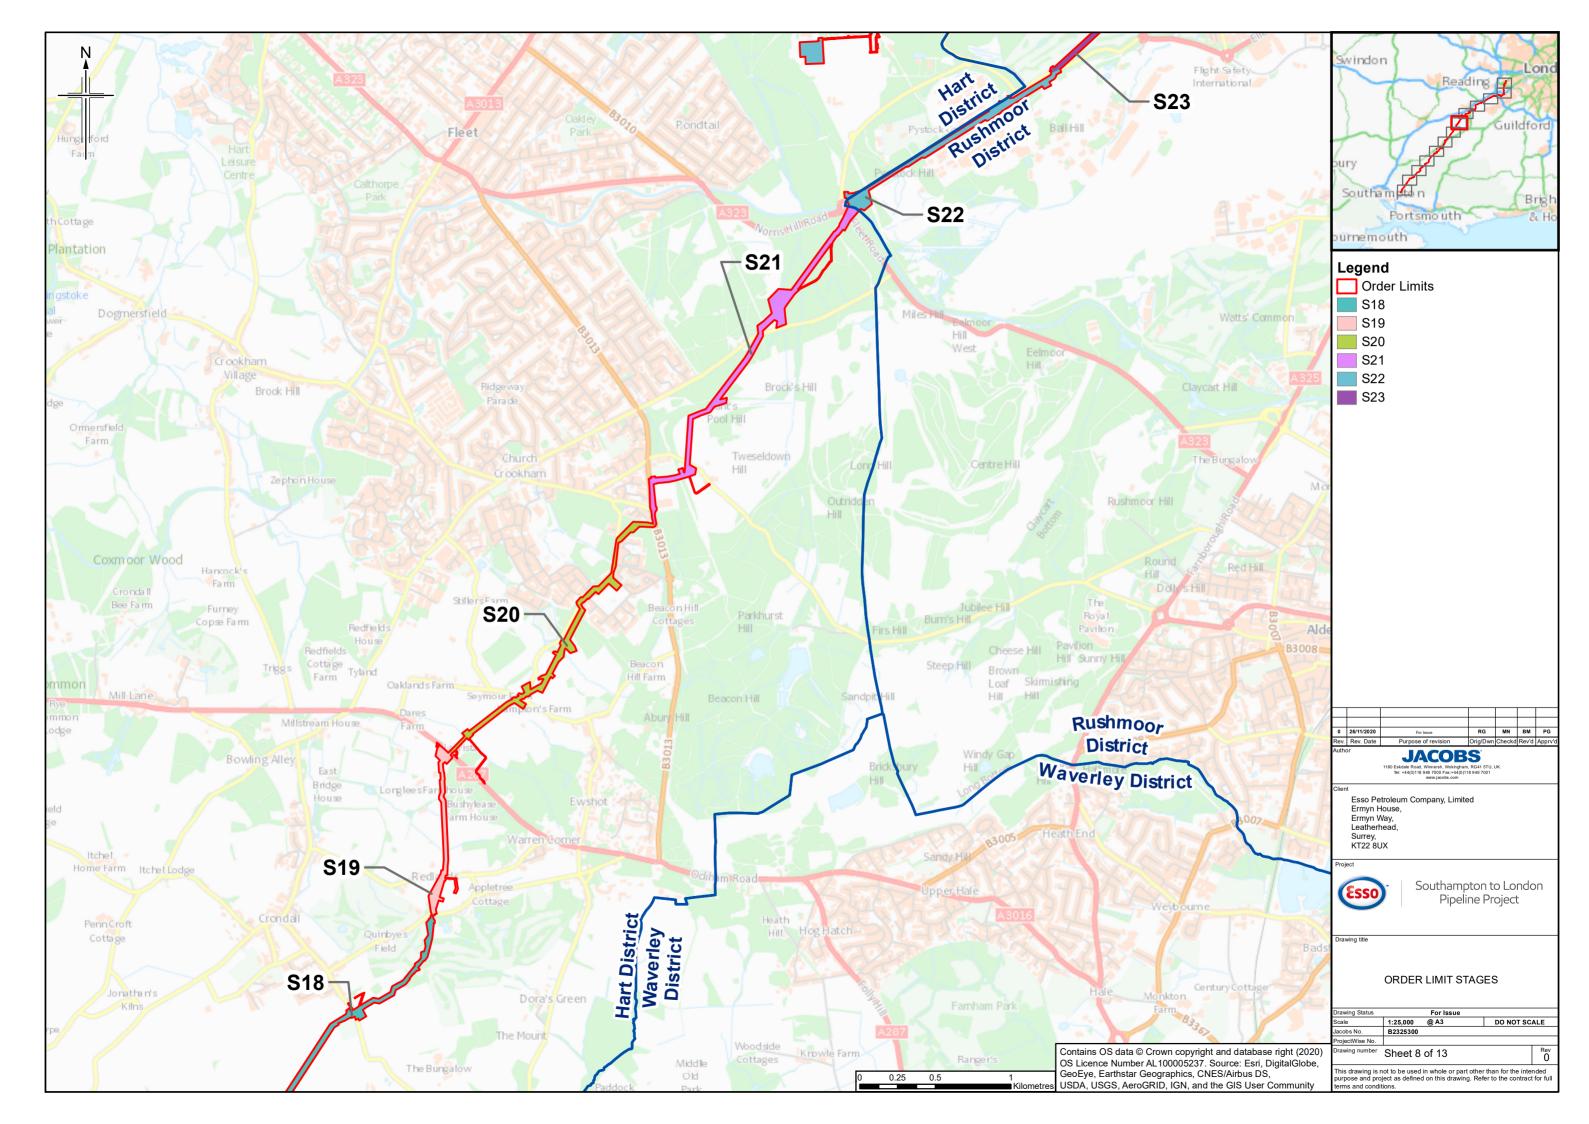

#### 1 Stages of Authorised Development

- 1.1.1 DCO Requirement 3 of Schedule 2 requires a written scheme setting out all stages of the authorised development, including a phasing plan indicating when each stage will be constructed, to be submitted to each relevant planning authority.
- 1.1.2 The Authorised Development has been divided into stages as described in Table 1.1, and shown on Sheets 1-13 contained at Appendix 1.

Table 1.1: Stages and corresponding sheets in the maps in Appendix 1

| Stage No.      | Discharging Authority               | Sheet no.  |
|----------------|-------------------------------------|------------|
| 1              | Eastleigh Borough Council           | 1 .        |
| 2–3            | Winchester City Council             | 1 .        |
| 4–9, 12 and 13 | South Downs National Park Authority | 2, 3, 4, 5 |
| 10–11, 14–17   | East Hampshire District Council     | 4, 5, 6, 7 |
| 18–21          | Hart District Council               | 7, 8       |
| 22–26          | Rushmoor Borough Council            | 8, 9       |
| 27–36          | Surrey Heath Borough Council        | 9, 10, 11  |
| 37–41          | Runnymede Borough Council           | 11, 12     |
| 4249           | Spelthorne Borough Council          | 12, 13     |
| 50             | London Borough of Hounslow          | 13 .       |

#### **Appendix 1 – Maps showing the stages**

Southampton to London Pipeline Project Requirement 3 Stages of the Authorised Development