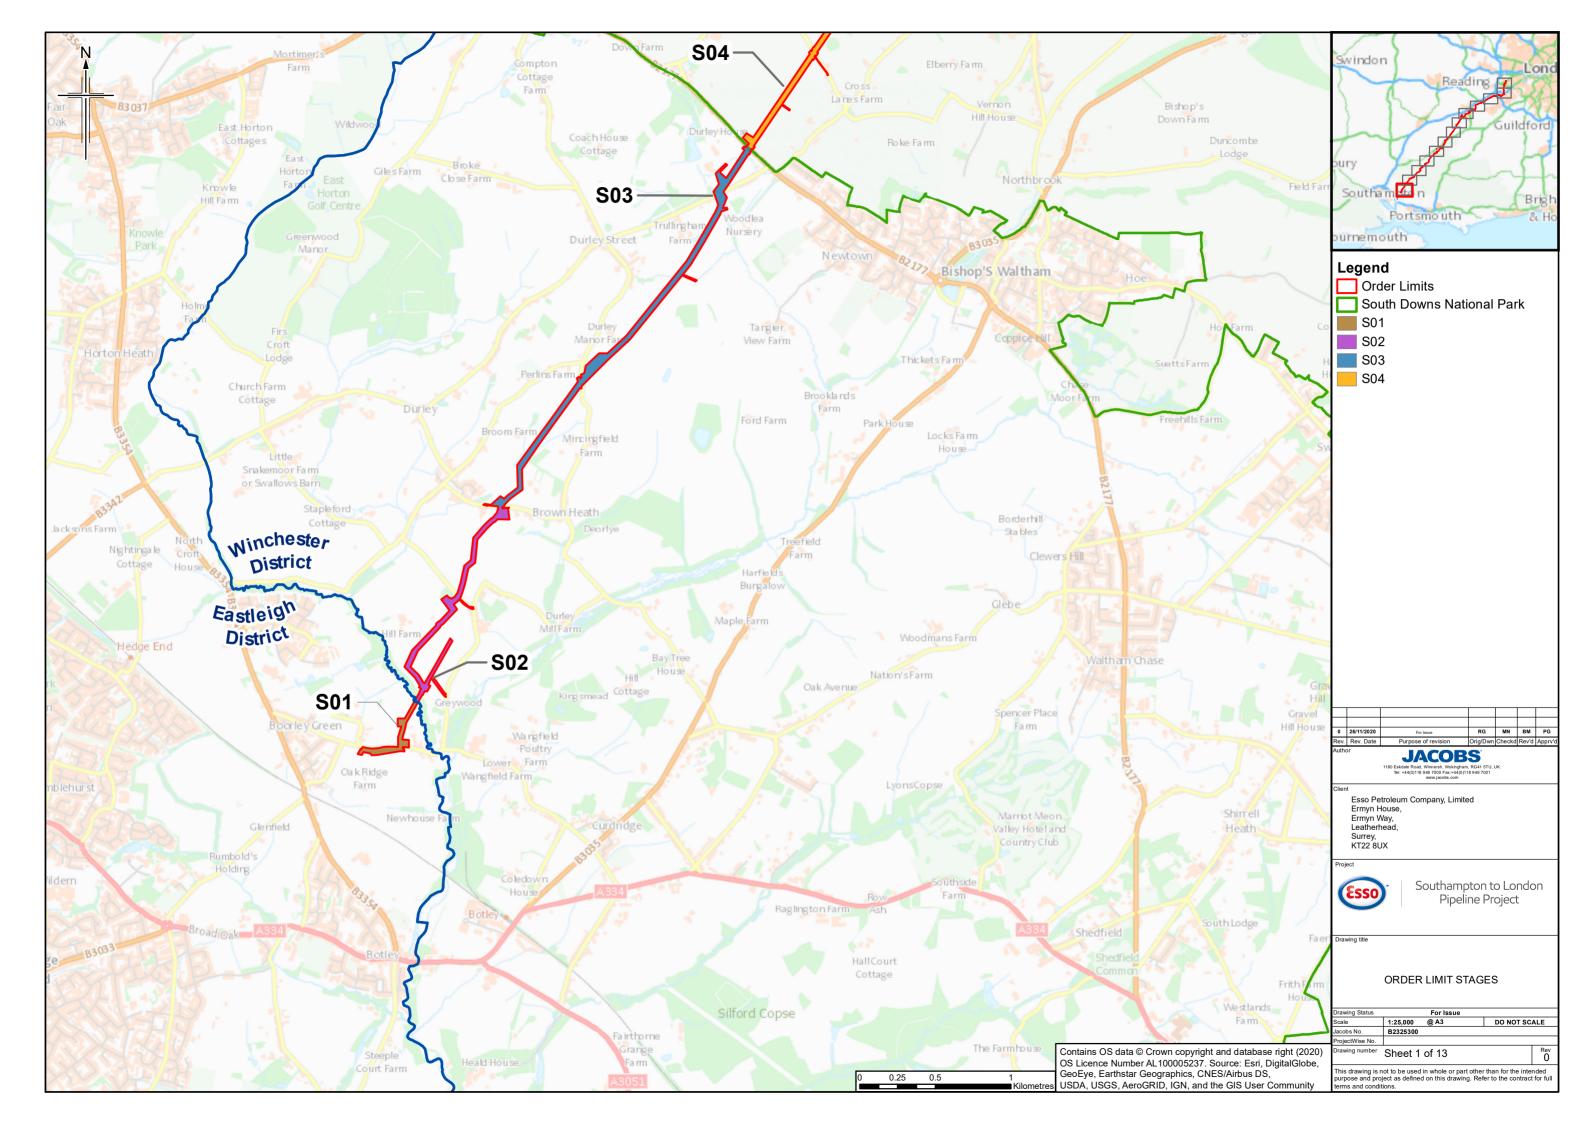

#### 1 Stages of Authorised Development

- 1.1.1 DCO Requirement 3 of Schedule 2 requires a written scheme setting out all stages of the authorised development, including a phasing plan indicating when each stage will be constructed, to be submitted to each relevant planning authority.
- 1.1.2 The Authorised Development has been divided into stages as described in Table 1.1, and shown on Sheets 1-13 contained at Appendix 1.

Table 1.1: Stages and corresponding sheets in the maps in Appendix 1

| Stage No.      | Discharging Authority               | Sheet no.  |
|----------------|-------------------------------------|------------|
| 1              | Eastleigh Borough Council           | 1 .        |
| 2–3            | Winchester City Council             | 1 .        |
| 4–9, 12 and 13 | South Downs National Park Authority | 2, 3, 4, 5 |
| 10–11, 14–17   | East Hampshire District Council     | 4, 5, 6, 7 |
| 18–21          | Hart District Council               | 7, 8       |
| 22–26          | Rushmoor Borough Council            | 8, 9       |
| 27–36          | Surrey Heath Borough Council        | 9, 10, 11  |
| 37–41          | Runnymede Borough Council           | 11, 12     |
| 4249           | Spelthorne Borough Council          | 12, 13     |
| 50             | London Borough of Hounslow          | 13 .       |

#### **Appendix 1 – Maps showing the stages**

Southampton to London Pipeline Project Requirement 3 Stages of the Authorised Development