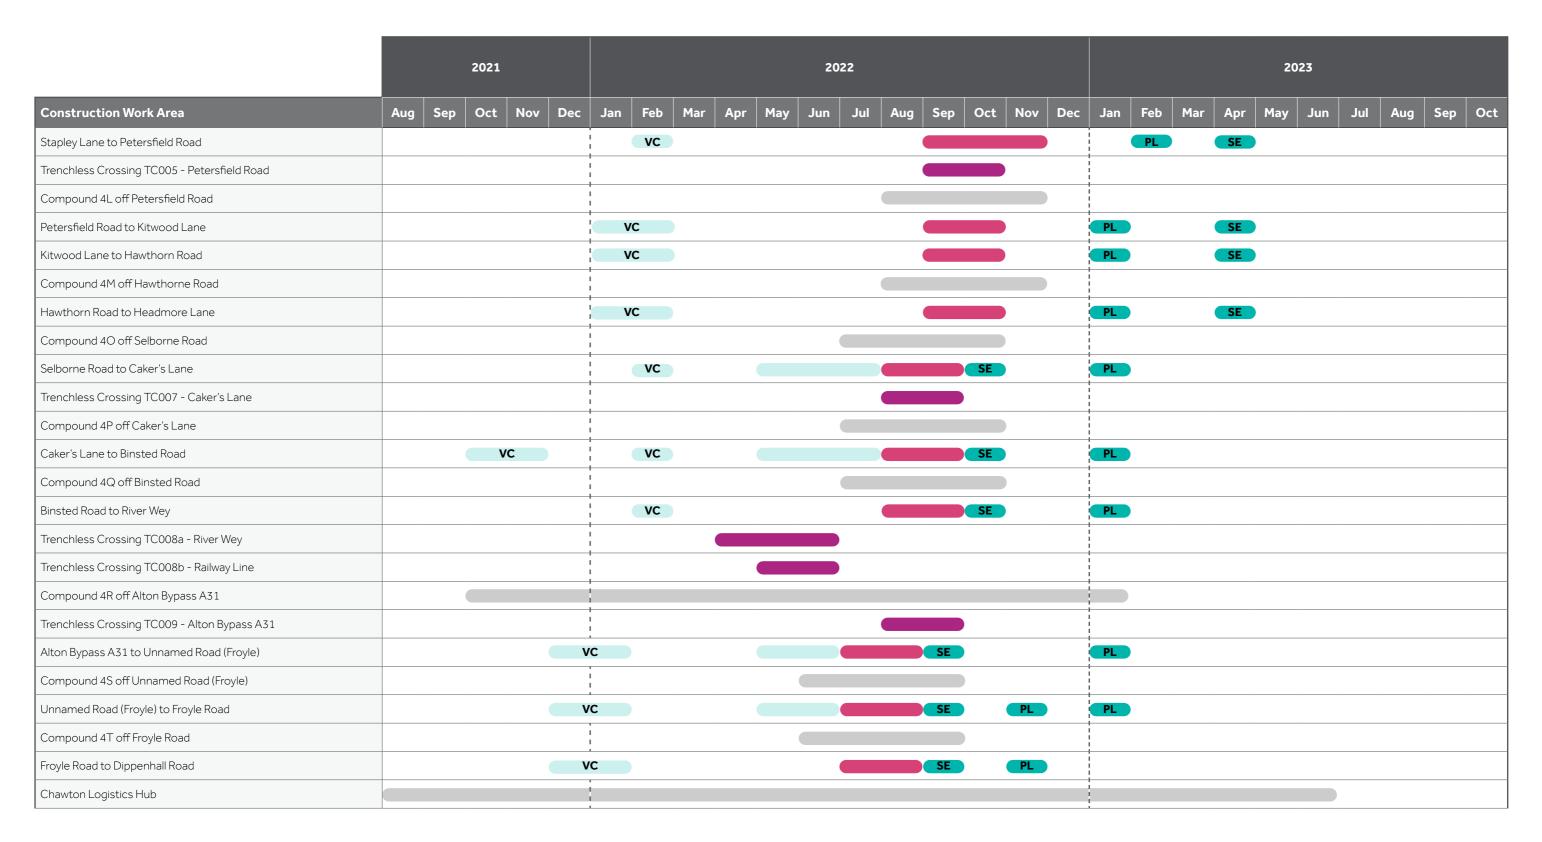

## Phasing of works – South Downs National Park Authority

|                                                  |     |     | 2021 |     |     | 2022        |     |     |     |     |     |     |     |     |     |     |     |      | 2023 |     |     |     |     |     |     |       |  |  |
|--------------------------------------------------|-----|-----|------|-----|-----|-------------|-----|-----|-----|-----|-----|-----|-----|-----|-----|-----|-----|------|------|-----|-----|-----|-----|-----|-----|-------|--|--|
| Construction Work Area                           | Aug | Sep | Oct  | Nov | Dec | Jan         | Feb | Mar | Apr | May | Jun | Jul | Aug | Sep | Oct | Nov | Dec | Jan  | Feb  | Mar | Apr | May | Jun | Jul | Aug | Sep O |  |  |
| Compound 4E off Winchester Road                  |     |     |      |     |     | !<br>!<br>! |     |     |     |     |     |     |     |     |     |     |     |      |      |     |     |     |     |     |     |       |  |  |
| Winchester Road to Stake's Lane                  |     |     |      |     |     | vc          |     |     |     |     |     |     |     |     | SE  | PL  |     |      |      |     |     |     |     |     |     |       |  |  |
| TC02 Trenchless Crossing - Stake's Lane          |     |     |      |     |     | <br>        |     |     |     |     |     |     |     |     |     |     |     |      |      |     |     |     |     |     |     |       |  |  |
| Stakes Lane to Wheely Down Farm Lane             |     |     |      |     | VC  | l<br>I      |     |     |     |     |     |     |     | (   | SE  | PL  |     |      |      |     |     |     |     |     |     |       |  |  |
| Compound 4G off Kilmeston Road (South)           |     |     |      |     |     | <br>        |     |     |     |     |     |     |     |     |     |     |     |      |      |     |     |     |     |     |     |       |  |  |
| Compound 4H off Kilmeston Road (North)           |     |     |      |     |     | l<br>I      |     |     |     |     |     |     |     |     |     |     |     |      |      |     |     |     |     |     |     |       |  |  |
| Wheely Down Farm Lane to Petersfield Road A272   |     |     |      | \   | VC  | l<br>I      | (   | ST  |     |     |     |     |     | SE  | (   | PL  |     |      |      |     |     |     |     |     |     |       |  |  |
| Compound 4I at Brockwood Bottom                  |     |     |      |     |     |             |     |     |     |     |     |     |     |     |     |     |     |      |      |     |     |     |     |     |     |       |  |  |
| Compound 4J off Petersfield Road A272 (South)    |     |     |      |     |     |             |     |     |     |     |     |     |     |     |     |     |     |      |      |     |     |     |     |     |     |       |  |  |
| TC04 Trenchless Crossing - A272 Petersfield Road |     |     |      |     |     | l<br>I      |     |     |     |     |     |     |     |     |     |     |     | <br> |      |     |     |     |     |     |     |       |  |  |
| Compound 4K off Petersfield Road A272 (North)    |     |     |      |     |     |             |     |     |     |     |     |     |     |     |     |     |     |      |      |     |     |     |     |     |     |       |  |  |
| Petersfield Road A272 to Tithelands Lane         |     |     |      |     |     |             | VC  |     |     |     |     |     |     |     |     |     |     |      | PL   |     | SE  |     |     |     |     |       |  |  |
| Tithelands Lane to Stapley Lane                  |     |     |      |     |     | l<br>I      | VC  |     |     |     |     |     |     |     |     |     |     |      | PL   |     | SE  |     |     |     |     |       |  |  |
| Stapley Lane to Petersfield Road                 |     |     |      |     |     | l<br>I      | vc  |     |     |     |     |     |     |     |     |     |     |      | PL   |     | SE  |     |     |     |     |       |  |  |
| Headmore Lane to Gosport Road A32                |     |     |      |     |     | v           | C   |     |     |     |     |     |     |     |     |     |     | PL   |      |     | SE  |     |     |     |     |       |  |  |
| Compound 4N off Gosport Road A32                 |     |     |      |     |     | l<br>I      |     |     |     |     |     |     |     |     |     |     |     |      |      |     |     |     |     |     |     |       |  |  |
| Trenchless Crossing TC006 - Gosport Road A32     |     |     |      |     |     | l<br>I      |     |     |     |     |     |     | (   |     |     |     |     |      |      |     |     |     |     |     |     |       |  |  |
| Gosport Road A32 to Selborne Road                |     |     |      |     |     |             | VC  | )   |     |     |     |     |     |     | SE  |     |     | PL   |      |     |     |     |     |     |     |       |  |  |