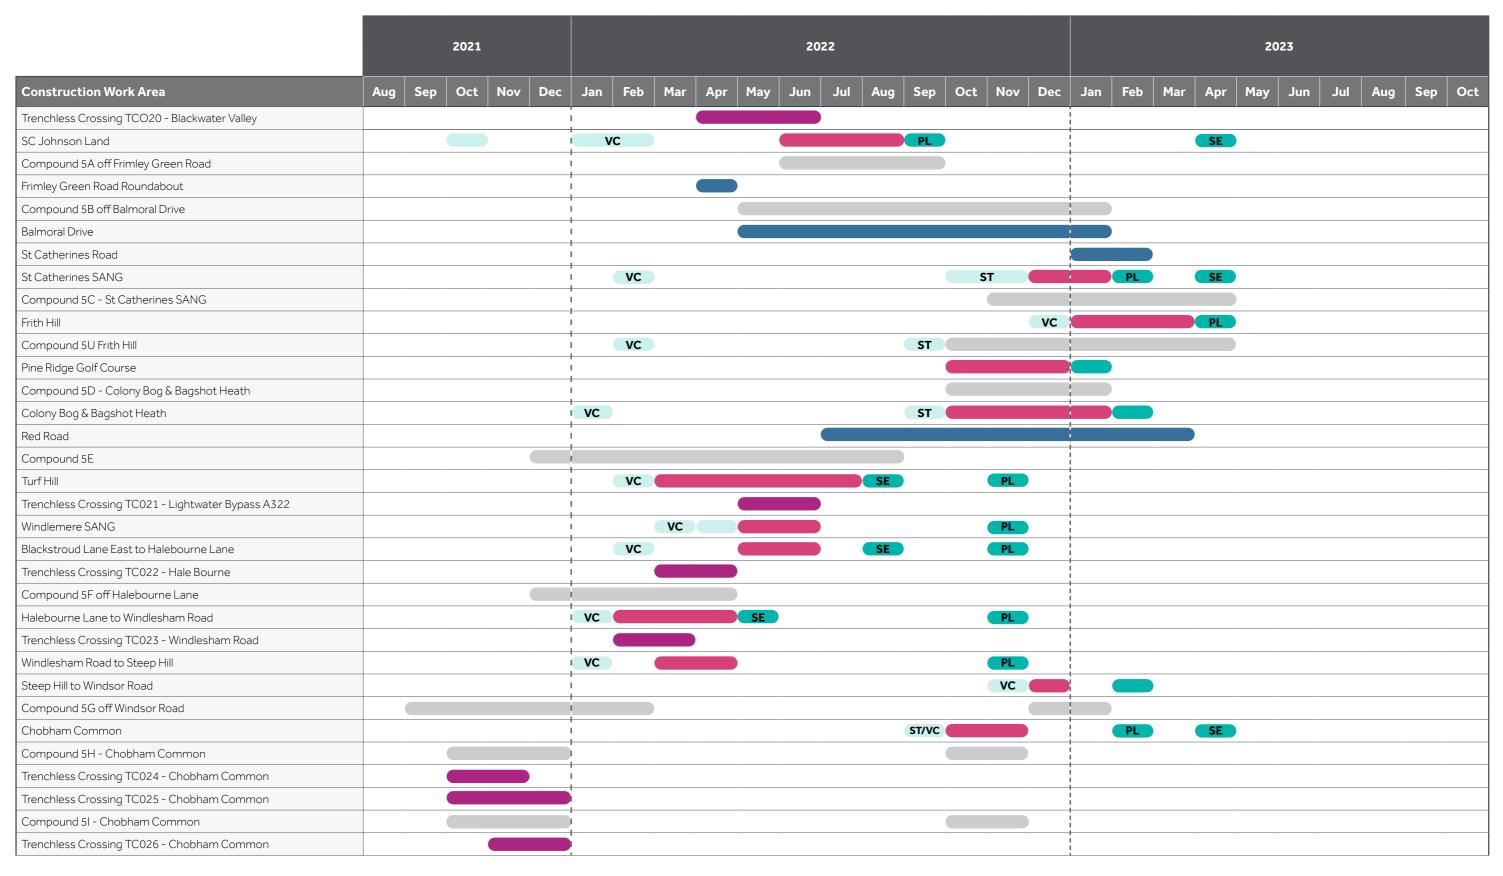

#### Phasing of works – Surrey Heath

We are now releasing a local, area specific timeline for installation. This gives an indication of when we expect to be working in each area. We'll let you know at least two months in advance of any work starting and provide further detail of expected duration. Since we are currently progressing detailed design, the timetable may be subject to some additional change as we finalise our plans and work to reduce overall disruption during construction. Please be assured that if our plans change, we'll keep you informed. Once the pipeline is buried, it will be a quiet neighbour.