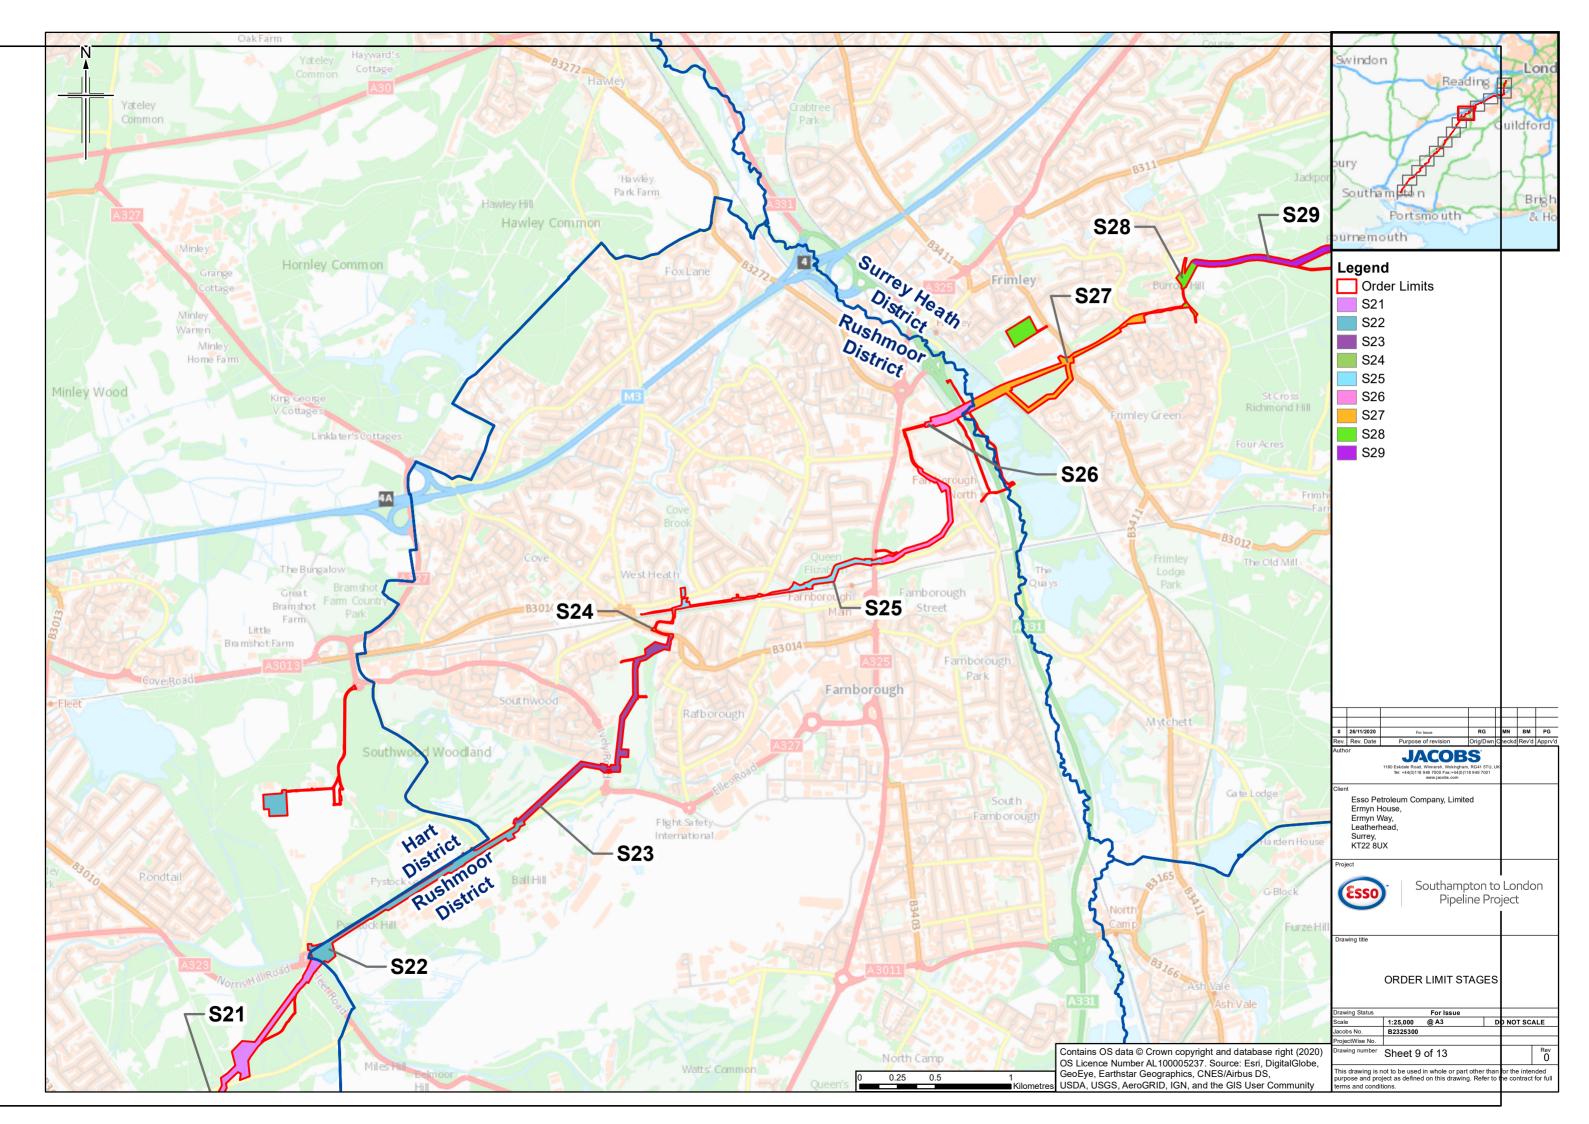

#### 1 Stages of Authorised Development

- 1.1.1 DCO Requirement 3 of Schedule 2 requires a written scheme setting out all stages of the authorised development, including a phasing plan indicating when each stage will be constructed, to be submitted to each relevant planning authority.
- 1.1.2 The Authorised Development has been divided into stages as described in Table 1.1, and shown on Sheets 1-13 contained at Appendix 1.

Table 1.1: Stages and corresponding sheets in the maps in Appendix 1

| Stage No.      | Discharging Authority               | Sheet no.  |
|----------------|-------------------------------------|------------|
| 1              | Eastleigh Borough Council           | 1 .        |
| 2–3            | Winchester City Council             | 1 .        |
| 4–9, 12 and 13 | South Downs National Park Authority | 2, 3, 4, 5 |
| 10–11, 14–17   | East Hampshire District Council     | 4, 5, 6, 7 |
| 18–21          | Hart District Council               | 7, 8       |
| 22–26          | Rushmoor Borough Council            | 8, 9       |
| 27–36          | Surrey Heath Borough Council        | 9, 10, 11  |
| 37–41          | Runnymede Borough Council           | 11, 12     |
| 4249           | Spelthorne Borough Council          | 12, 13     |
| 50             | London Borough of Hounslow          | 13 .       |

#### **Appendix 1 – Maps showing the stages**

Southampton to London Pipeline Project Requirement 3 Stages of the Authorised Development