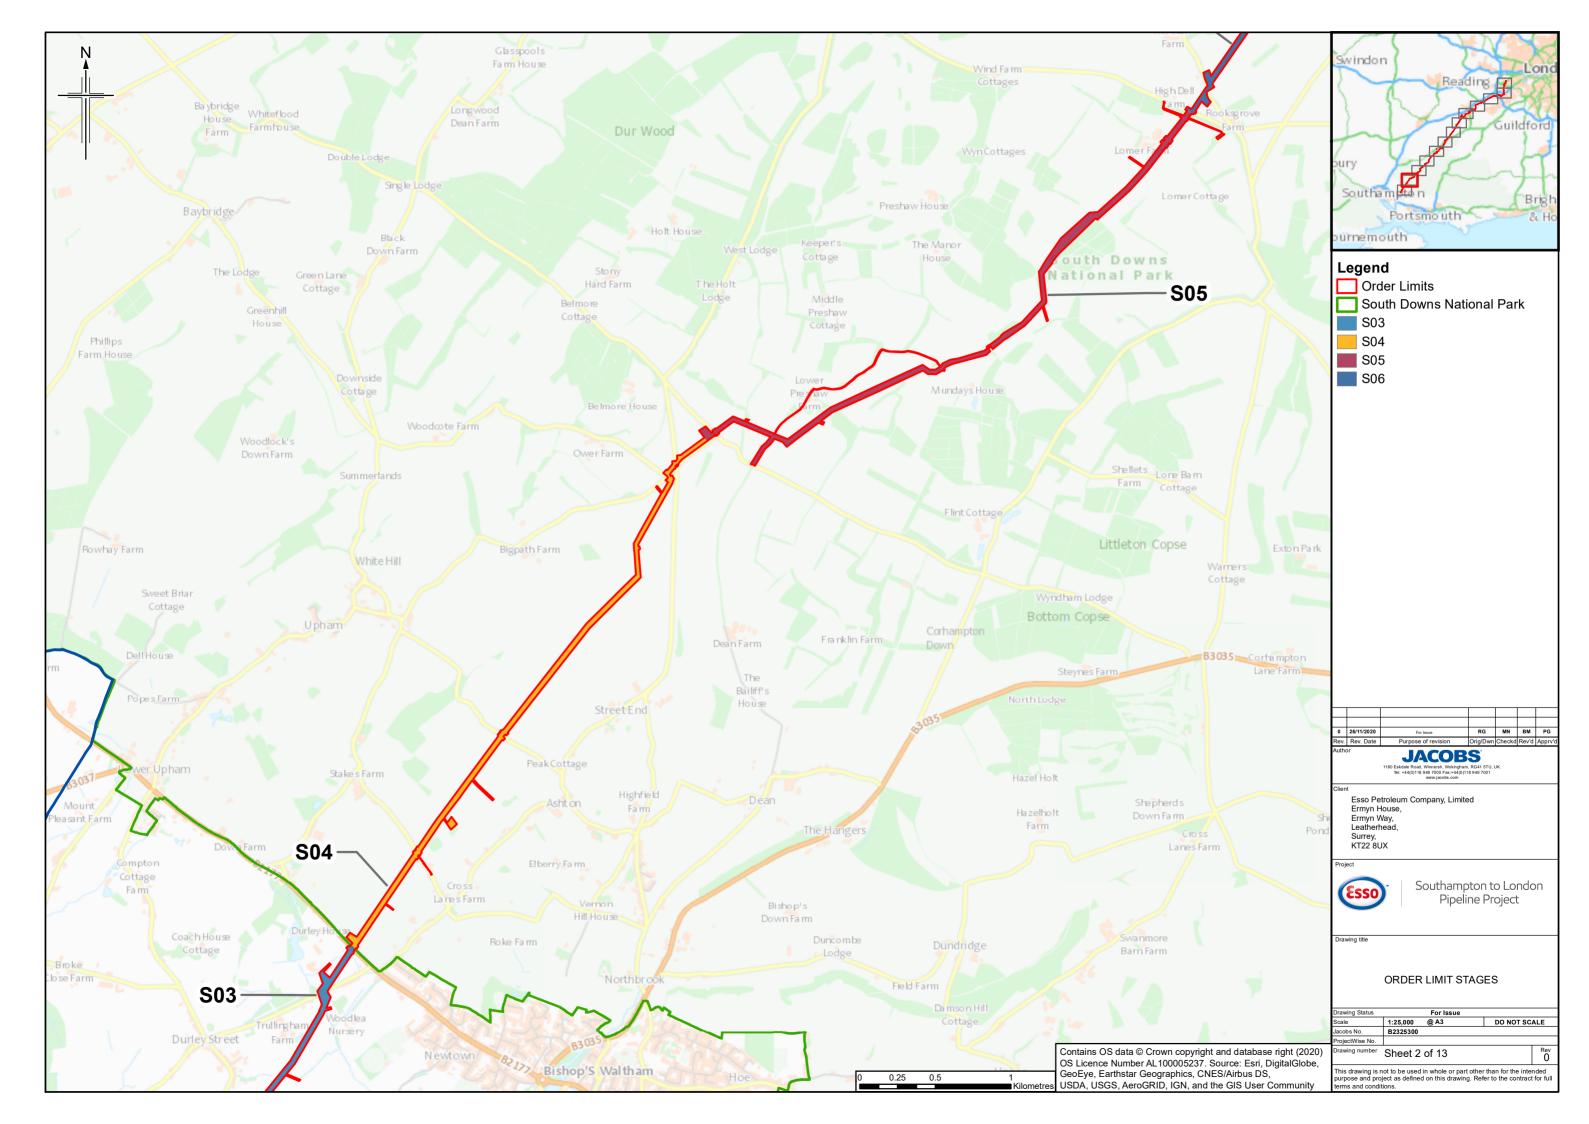

#### 1 Stages of Authorised Development

- 1.1.1 DCO Requirement 3 of Schedule 2 requires a written scheme setting out all stages of the authorised development, including a phasing plan indicating when each stage will be constructed, to be submitted to each relevant planning authority.
- 1.1.2 The Authorised Development has been divided into stages as described in Table 1.1, and shown on Sheets 1-13 contained at Appendix 1.

Table 1.1: Stages and corresponding sheets in the maps in Appendix 1

| Stage No.      | Discharging Authority               | Sheet no.  |
|----------------|-------------------------------------|------------|
| 1              | Eastleigh Borough Council           | 1 .        |
| 2–3            | Winchester City Council             | 1 .        |
| 4–9, 12 and 13 | South Downs National Park Authority | 2, 3, 4, 5 |
| 10–11, 14–17   | East Hampshire District Council     | 4, 5, 6, 7 |
| 18–21          | Hart District Council               | 7, 8       |
| 22–26          | Rushmoor Borough Council            | 8, 9       |
| 27–36          | Surrey Heath Borough Council        | 9, 10, 11  |
| 37–41          | Runnymede Borough Council           | 11, 12     |
| 4249           | Spelthorne Borough Council          | 12, 13     |
| 50             | London Borough of Hounslow          | 13 .       |

#### **Appendix 1 – Maps showing the stages**

Southampton to London Pipeline Project Requirement 3 Stages of the Authorised Development