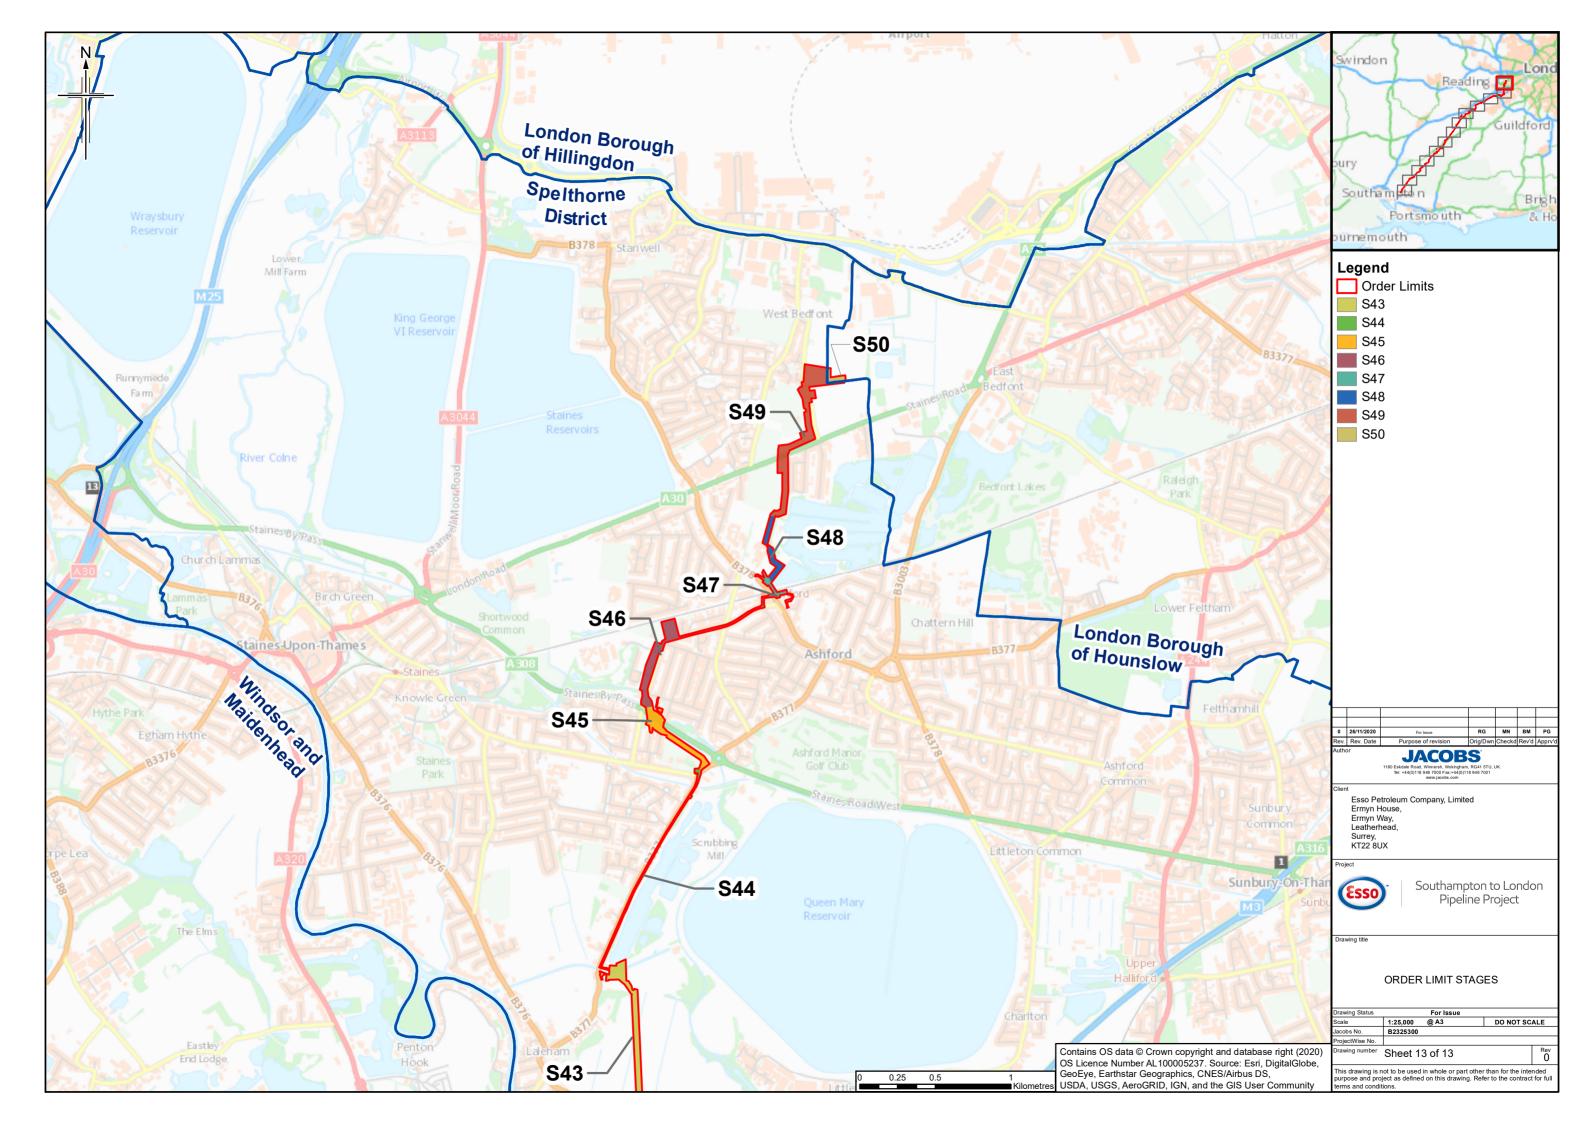

#### 1 Stages of Authorised Development

- 1.1.1 DCO Requirement 3 of Schedule 2 requires a written scheme setting out all stages of the authorised development, including a phasing plan indicating when each stage will be constructed, to be submitted to each relevant planning authority.
- 1.1.2 The Authorised Development has been divided into stages as described in Table 1.1, and shown on Sheets 1-13 contained at Appendix 1.

Table 1.1: Stages and corresponding sheets in the maps in Appendix 1

| Stage No.      | Discharging Authority               | Sheet no.  |
|----------------|-------------------------------------|------------|
| 1              | Eastleigh Borough Council           | 1 .        |
| 2–3            | Winchester City Council             | 1 .        |
| 4–9, 12 and 13 | South Downs National Park Authority | 2, 3, 4, 5 |
| 10–11, 14–17   | East Hampshire District Council     | 4, 5, 6, 7 |
| 18–21          | Hart District Council               | 7, 8       |
| 22–26          | Rushmoor Borough Council            | 8, 9       |
| 27–36          | Surrey Heath Borough Council        | 9, 10, 11  |
| 37–41          | Runnymede Borough Council           | 11, 12     |
| 4249           | Spelthorne Borough Council          | 12, 13     |
| 50             | London Borough of Hounslow          | 13 .       |