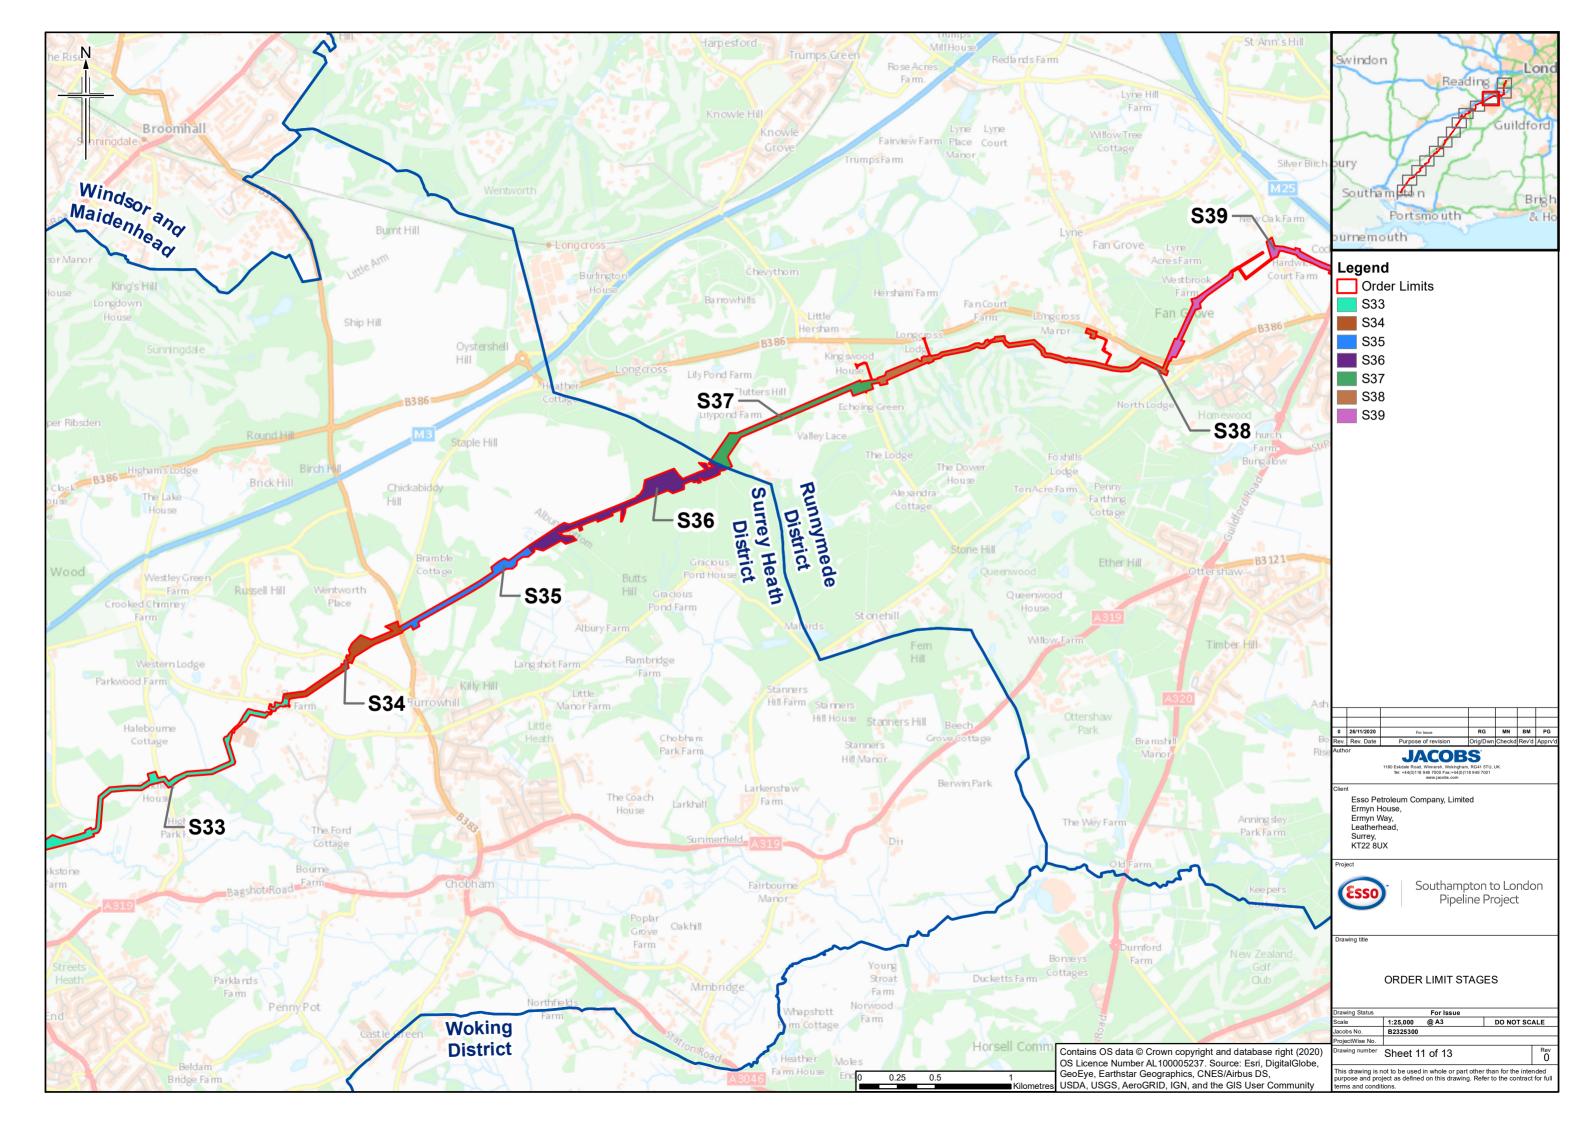

#### 1 Stages of Authorised Development

- 1.1.1 DCO Requirement 3 of Schedule 2 requires a written scheme setting out all stages of the authorised development, including a phasing plan indicating when each stage will be constructed, to be submitted to each relevant planning authority.
- 1.1.2 The Authorised Development has been divided into stages as described in Table 1.1, and shown on Sheets 1-13 contained at Appendix 1.

Table 1.1: Stages and corresponding sheets in the maps in Appendix 1

| Stage No.      | Discharging Authority               | Sheet no.  |
|----------------|-------------------------------------|------------|
| 1              | Eastleigh Borough Council           | 1 .        |
| 2–3            | Winchester City Council             | 1 .        |
| 4–9, 12 and 13 | South Downs National Park Authority | 2, 3, 4, 5 |
| 10–11, 14–17   | East Hampshire District Council     | 4, 5, 6, 7 |
| 18–21          | Hart District Council               | 7, 8       |
| 22–26          | Rushmoor Borough Council            | 8, 9       |
| 27–36          | Surrey Heath Borough Council        | 9, 10, 11  |
| 37–41          | Runnymede Borough Council           | 11, 12     |
| 4249           | Spelthorne Borough Council          | 12, 13     |
| 50             | London Borough of Hounslow          | 13 .       |

#### **Appendix 1 – Maps showing the stages**

Southampton to London Pipeline Project Requirement 3 Stages of the Authorised Development