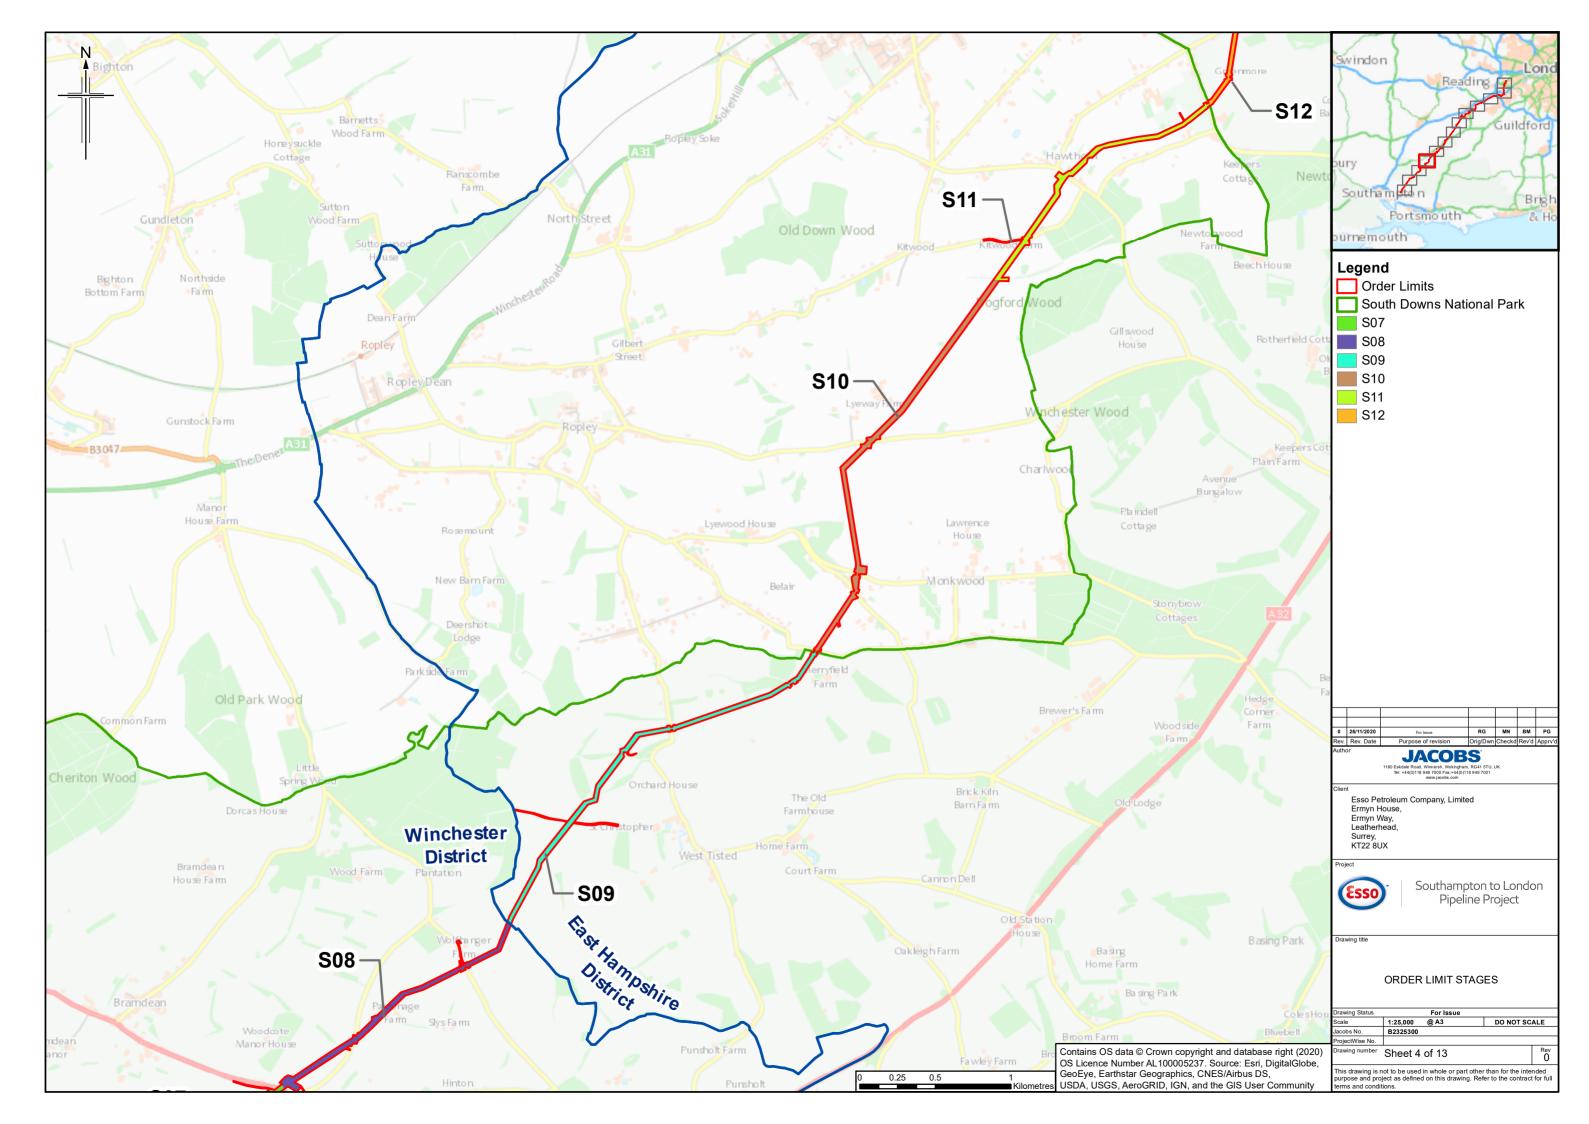

#### 1 Stages of Authorised Development

- 1.1.1 DCO Requirement 3 of Schedule 2 requires a written scheme setting out all stages of the authorised development, including a phasing plan indicating when each stage will be constructed, to be submitted to each relevant planning authority.
- 1.1.2 The Authorised Development has been divided into stages as described in Table 1.1, and shown on Sheets 1-13 contained at Appendix 1.

Table 1.1: Stages and corresponding sheets in the maps in Appendix 1

| Stage No.      | Discharging Authority               | Sheet no.  |
|----------------|-------------------------------------|------------|
| 1              | Eastleigh Borough Council           | 1 .        |
| 2–3            | Winchester City Council             | 1 .        |
| 4–9, 12 and 13 | South Downs National Park Authority | 2, 3, 4, 5 |
| 10–11, 14–17   | East Hampshire District Council     | 4, 5, 6, 7 |
| 18–21          | Hart District Council               | 7, 8       |
| 22–26          | Rushmoor Borough Council            | 8, 9       |
| 27–36          | Surrey Heath Borough Council        | 9, 10, 11  |
| 37–41          | Runnymede Borough Council           | 11, 12     |
| 4249           | Spelthorne Borough Council          | 12, 13     |
| 50             | London Borough of Hounslow          | 13 .       |

#### **Appendix 1 – Maps showing the stages**

Southampton to London Pipeline Project Requirement 3 Stages of the Authorised Development