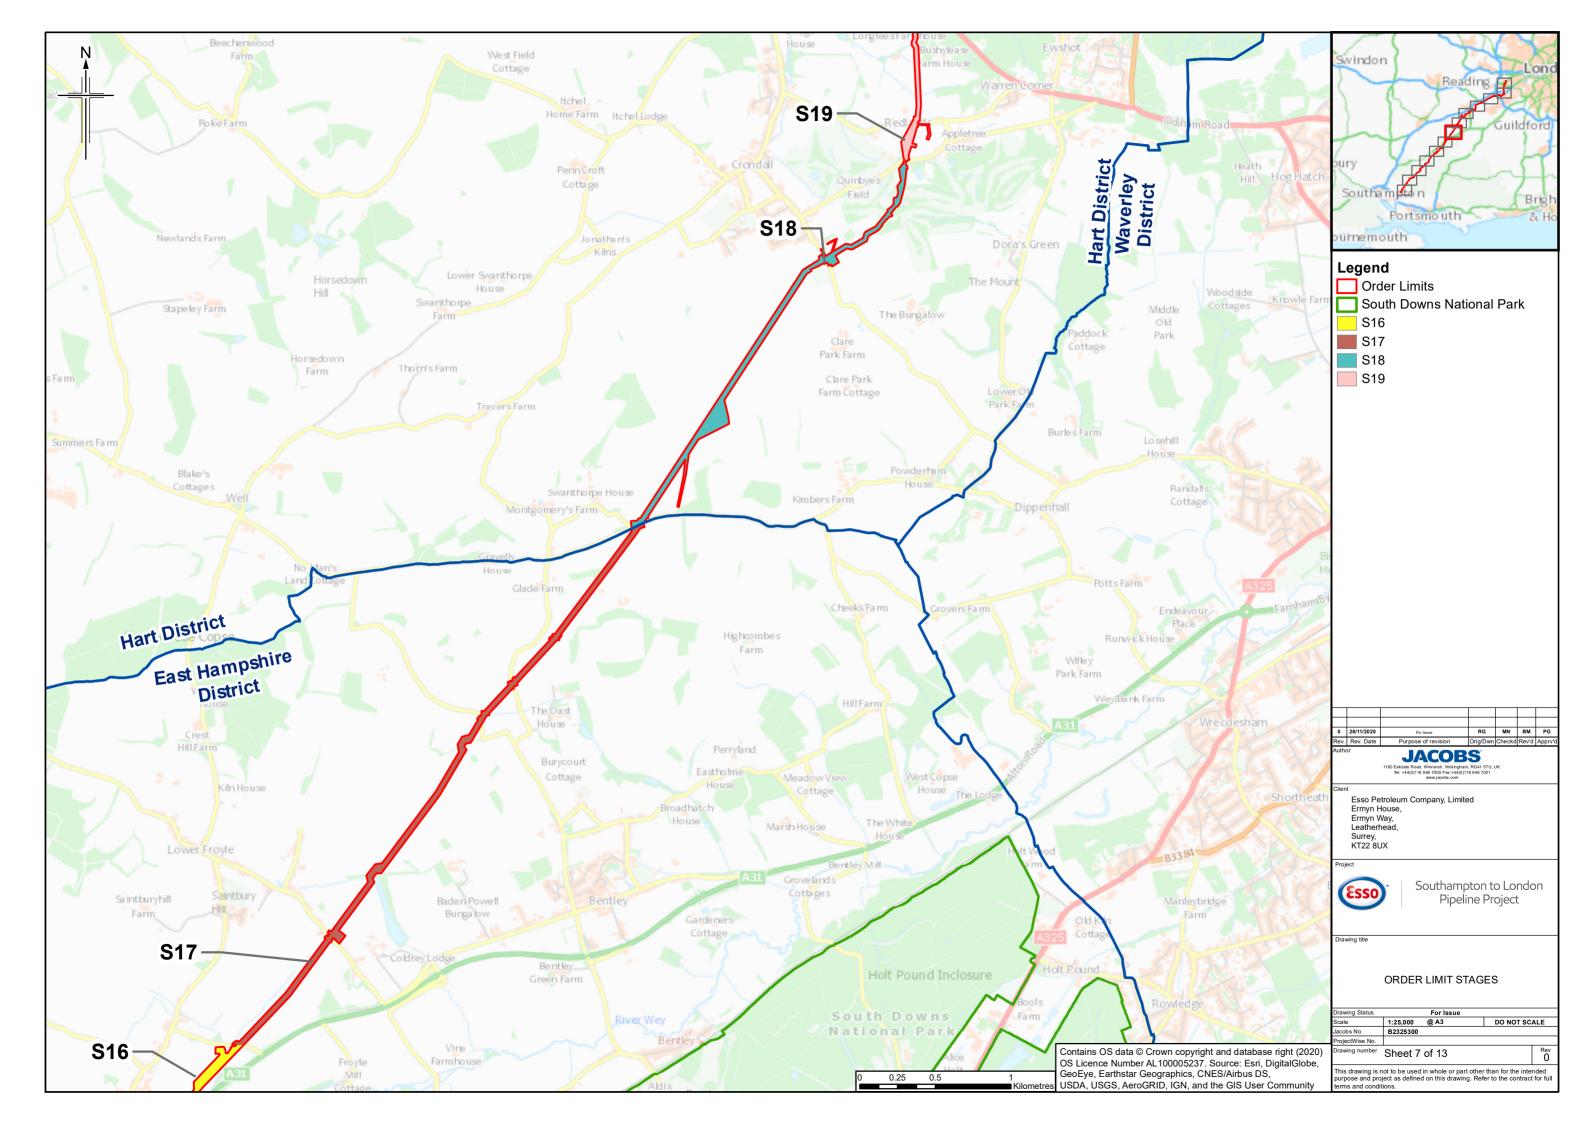

#### 1 Stages of Authorised Development

- 1.1.1 DCO Requirement 3 of Schedule 2 requires a written scheme setting out all stages of the authorised development, including a phasing plan indicating when each stage will be constructed, to be submitted to each relevant planning authority.
- 1.1.2 The Authorised Development has been divided into stages as described in Table 1.1, and shown on Sheets 1-13 contained at Appendix 1.

Table 1.1: Stages and corresponding sheets in the maps in Appendix 1

| Stage No.      | Discharging Authority               | Sheet no.  |
|----------------|-------------------------------------|------------|
| 1              | Eastleigh Borough Council           | 1 .        |
| 2–3            | Winchester City Council             | 1 .        |
| 4–9, 12 and 13 | South Downs National Park Authority | 2, 3, 4, 5 |
| 10–11, 14–17   | East Hampshire District Council     | 4, 5, 6, 7 |
| 18–21          | Hart District Council               | 7, 8       |
| 22–26          | Rushmoor Borough Council            | 8, 9       |
| 27–36          | Surrey Heath Borough Council        | 9, 10, 11  |
| 37–41          | Runnymede Borough Council           | 11, 12     |
| 4249           | Spelthorne Borough Council          | 12, 13     |
| 50             | London Borough of Hounslow          | 13 .       |

#### **Appendix 1 – Maps showing the stages**

Southampton to London Pipeline Project Requirement 3 Stages of the Authorised Development