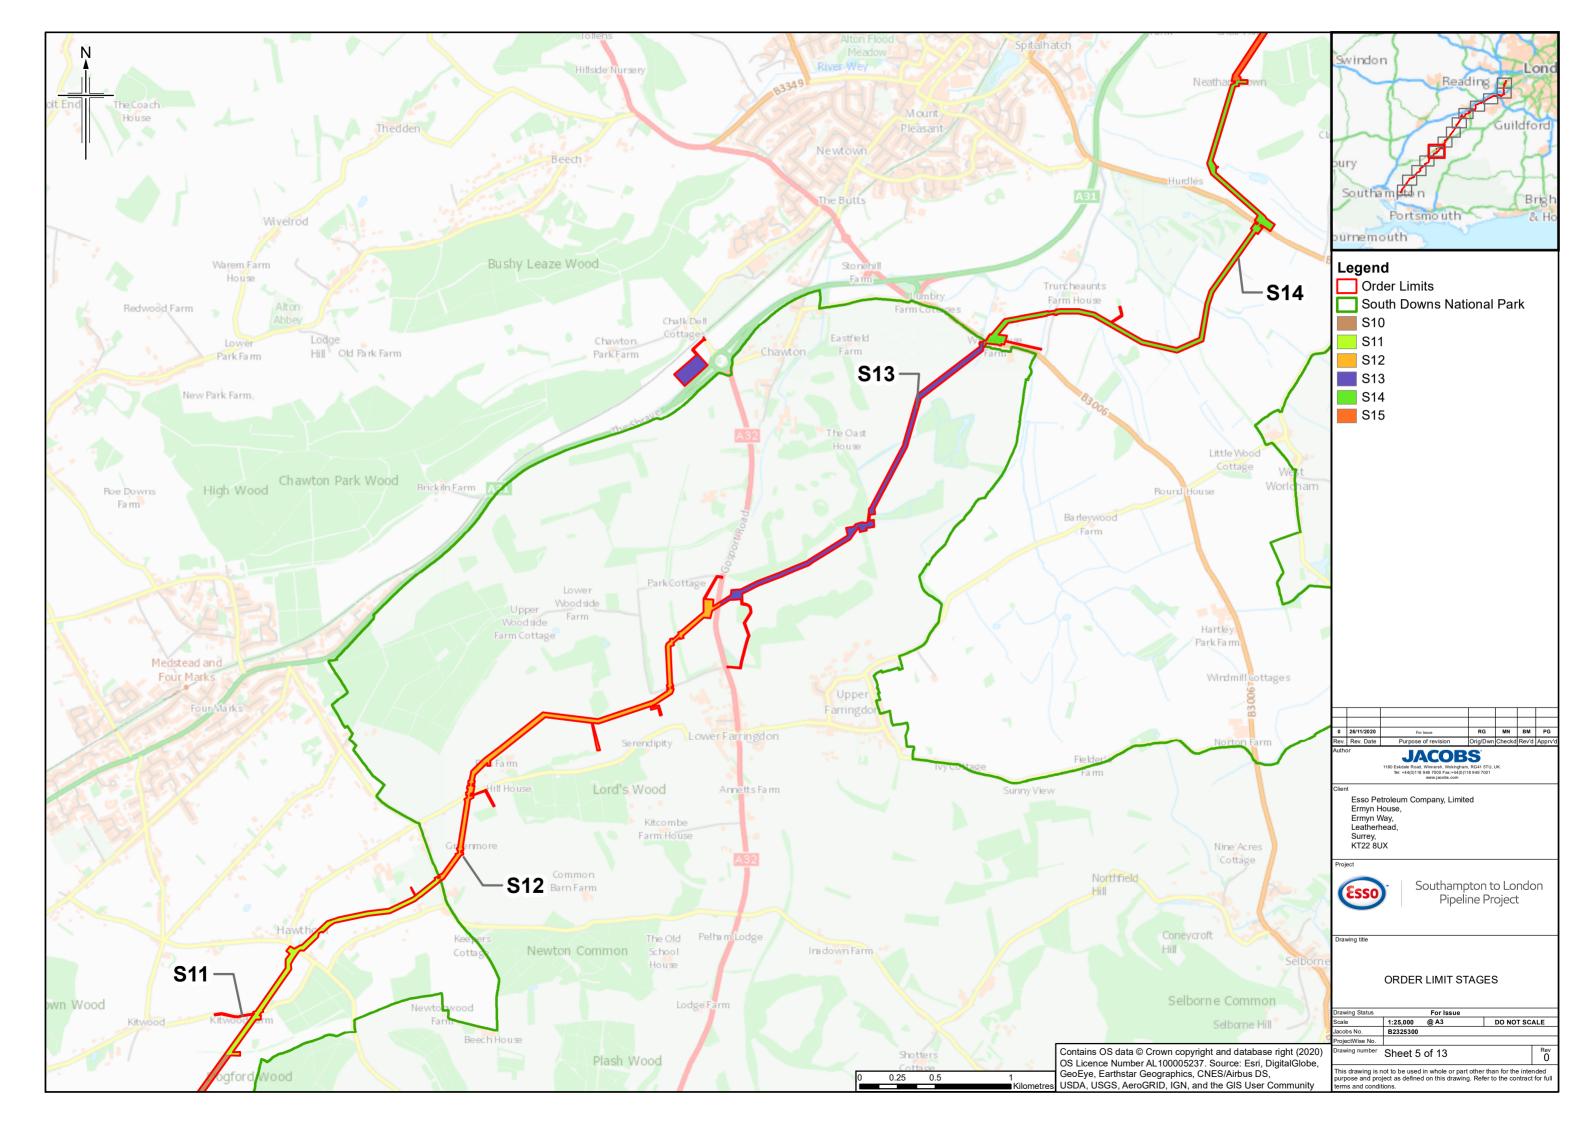

#### 1 Stages of Authorised Development

- 1.1.1 DCO Requirement 3 of Schedule 2 requires a written scheme setting out all stages of the authorised development, including a phasing plan indicating when each stage will be constructed, to be submitted to each relevant planning authority.
- 1.1.2 The Authorised Development has been divided into stages as described in Table 1.1, and shown on Sheets 1-13 contained at Appendix 1.

Table 1.1: Stages and corresponding sheets in the maps in Appendix 1

| Stage No.      | Discharging Authority               | Sheet no.  |
|----------------|-------------------------------------|------------|
| 1              | Eastleigh Borough Council           | 1 .        |
| 2–3            | Winchester City Council             | 1 .        |
| 4–9, 12 and 13 | South Downs National Park Authority | 2, 3, 4, 5 |
| 10–11, 14–17   | East Hampshire District Council     | 4, 5, 6, 7 |
| 18–21          | Hart District Council               | 7, 8       |
| 22–26          | Rushmoor Borough Council            | 8, 9       |
| 27–36          | Surrey Heath Borough Council        | 9, 10, 11  |
| 37–41          | Runnymede Borough Council           | 11, 12     |
| 4249           | Spelthorne Borough Council          | 12, 13     |
| 50             | London Borough of Hounslow          | 13 .       |

#### **Appendix 1 – Maps showing the stages**

Southampton to London Pipeline Project Requirement 3 Stages of the Authorised Development