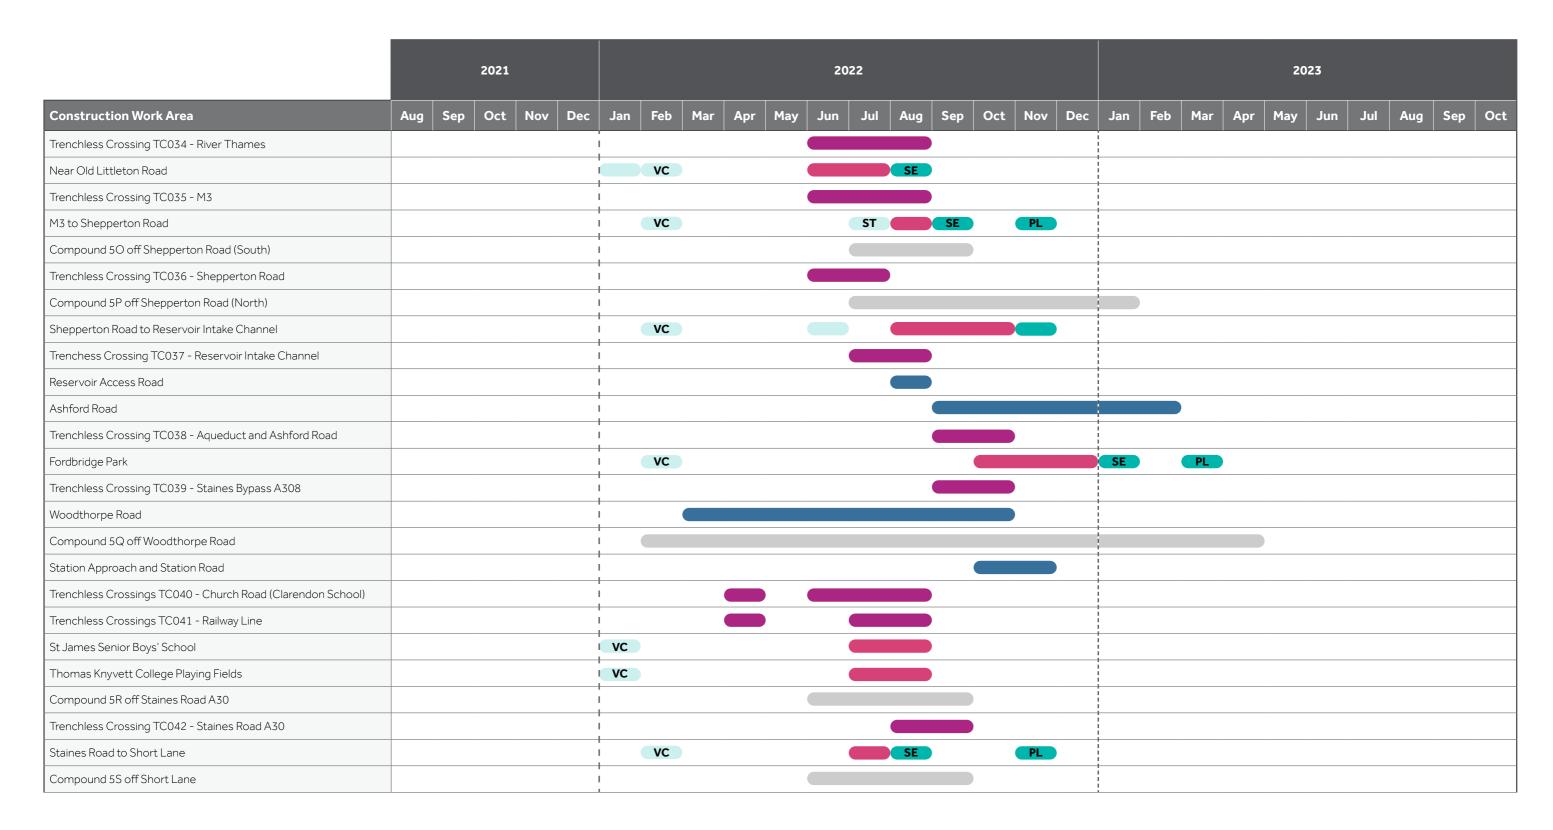

TC033 - River Bourne       |                     |                                                 |                                         |  |  |  |  |  |  |  |  |  |  |
| Chertsey Meads                                 |                     |                                                 |                                         |  |  |  |  |  |  |  |  |  |  |
| Compound 5N - Chertsey Meads                   |                     |                                                 |                                         |  |  |  |  |  |  |  |  |  |  |
| Trenchless Crossing TC034 - River Thames       |                     |                                                 |                                         |  |  |  |  |  |  |  |  |  |  |





#### Phasing of works – Spelthorne







## Phasing of works – Hounslow

|                                       |     |     | 2021 |     |     | 2022   |     |     |     |     |     |     |     |     |     |     | 2023 |     |     |     |     |     |     |     |     |     |     |
|---------------------------------------|-----|-----|------|-----|-----|--------|-----|-----|-----|-----|-----|-----|-----|-----|-----|-----|------|-----|-----|-----|-----|-----|-----|-----|-----|-----|-----|
| Construction Work Area                | Aug | Sep | Oct  | Nov | Dec | Jan    | Feb | Mar | Apr | May | Jun | Jul | Aug | Sep | Oct | Nov | Dec  | Jan | Feb | Mar | Apr | May | Jun | Jul | Aug | Sep | Oct |
| West London Terminal Storage Facility |     |     |      |     |     | l<br>I |     |     |     |     |     |     |     |     |     |