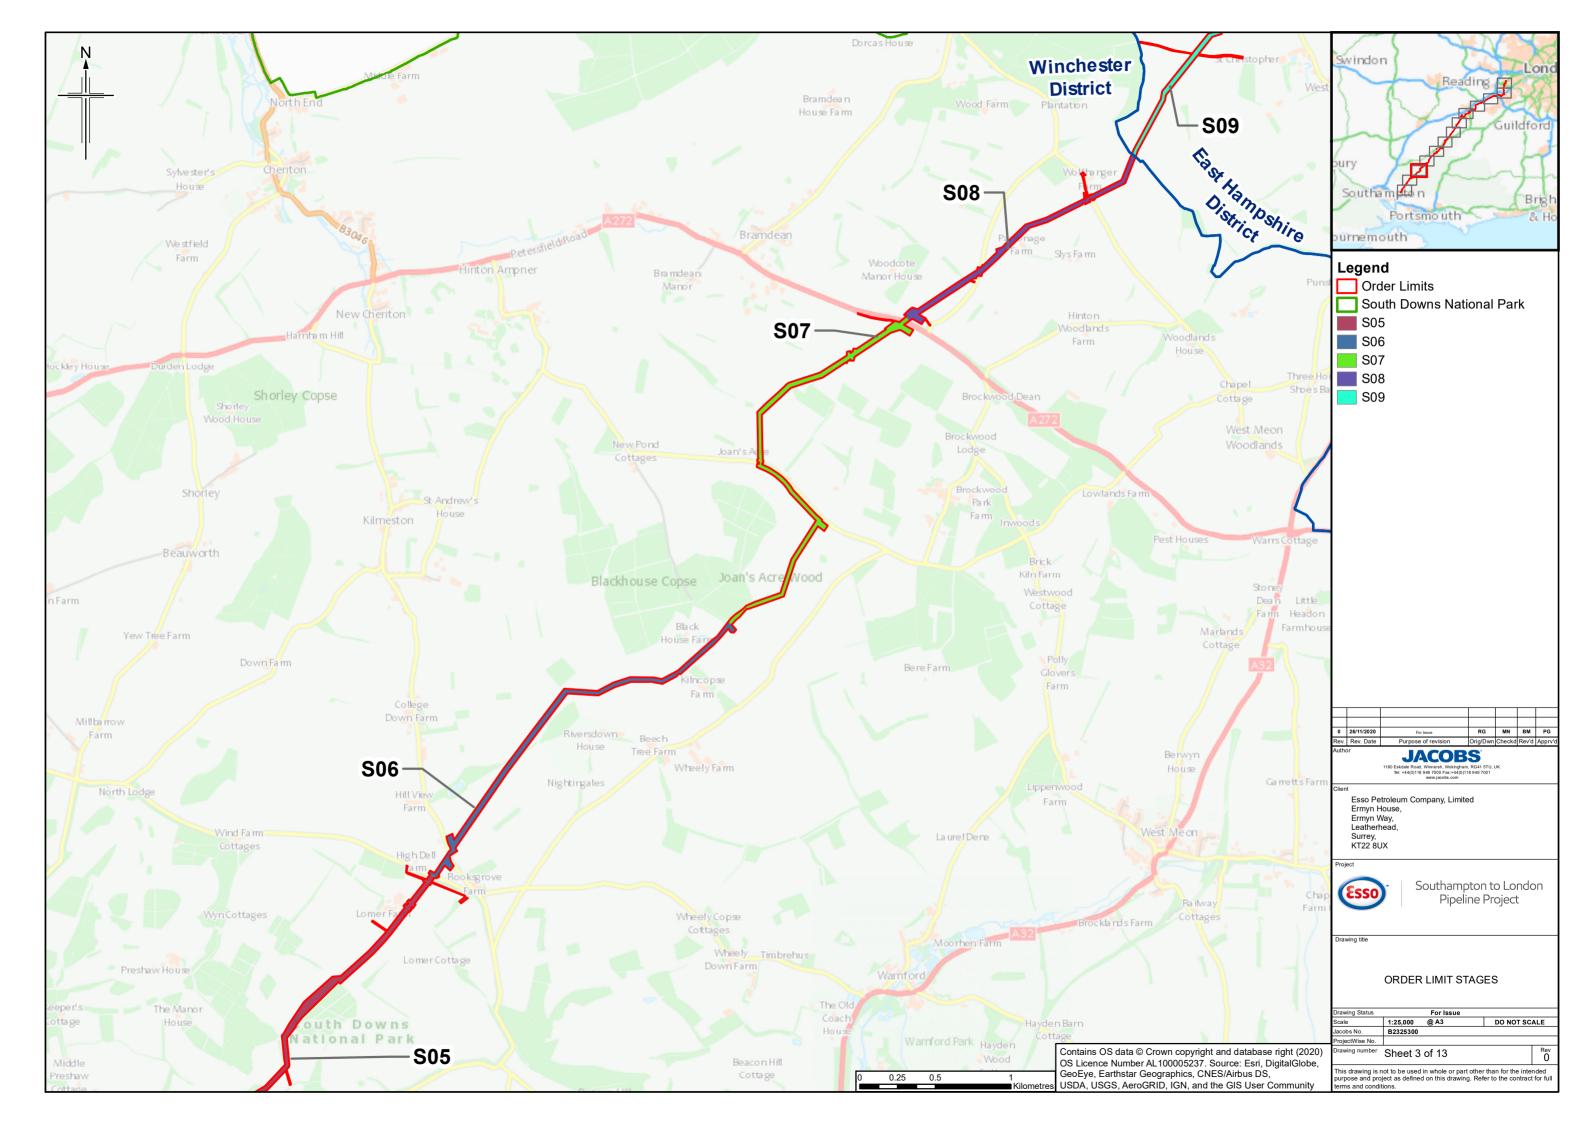

#### 1 Stages of Authorised Development

- 1.1.1 DCO Requirement 3 of Schedule 2 requires a written scheme setting out all stages of the authorised development, including a phasing plan indicating when each stage will be constructed, to be submitted to each relevant planning authority.
- 1.1.2 The Authorised Development has been divided into stages as described in Table 1.1, and shown on Sheets 1-13 contained at Appendix 1.

Table 1.1: Stages and corresponding sheets in the maps in Appendix 1

| Stage No.      | Discharging Authority               | Sheet no.  |
|----------------|-------------------------------------|------------|
| 1              | Eastleigh Borough Council           | 1 .        |
| 2–3            | Winchester City Council             | 1 .        |
| 4–9, 12 and 13 | South Downs National Park Authority | 2, 3, 4, 5 |
| 10–11, 14–17   | East Hampshire District Council     | 4, 5, 6, 7 |
| 18–21          | Hart District Council               | 7, 8       |
| 22–26          | Rushmoor Borough Council            | 8, 9       |
| 27–36          | Surrey Heath Borough Council        | 9, 10, 11  |
| 37–41          | Runnymede Borough Council           | 11, 12     |
| 4249           | Spelthorne Borough Council          | 12, 13     |
| 50             | London Borough of Hounslow          | 13 .       |

#### **Appendix 1 – Maps showing the stages**

Southampton to London Pipeline Project Requirement 3 Stages of the Authorised Development