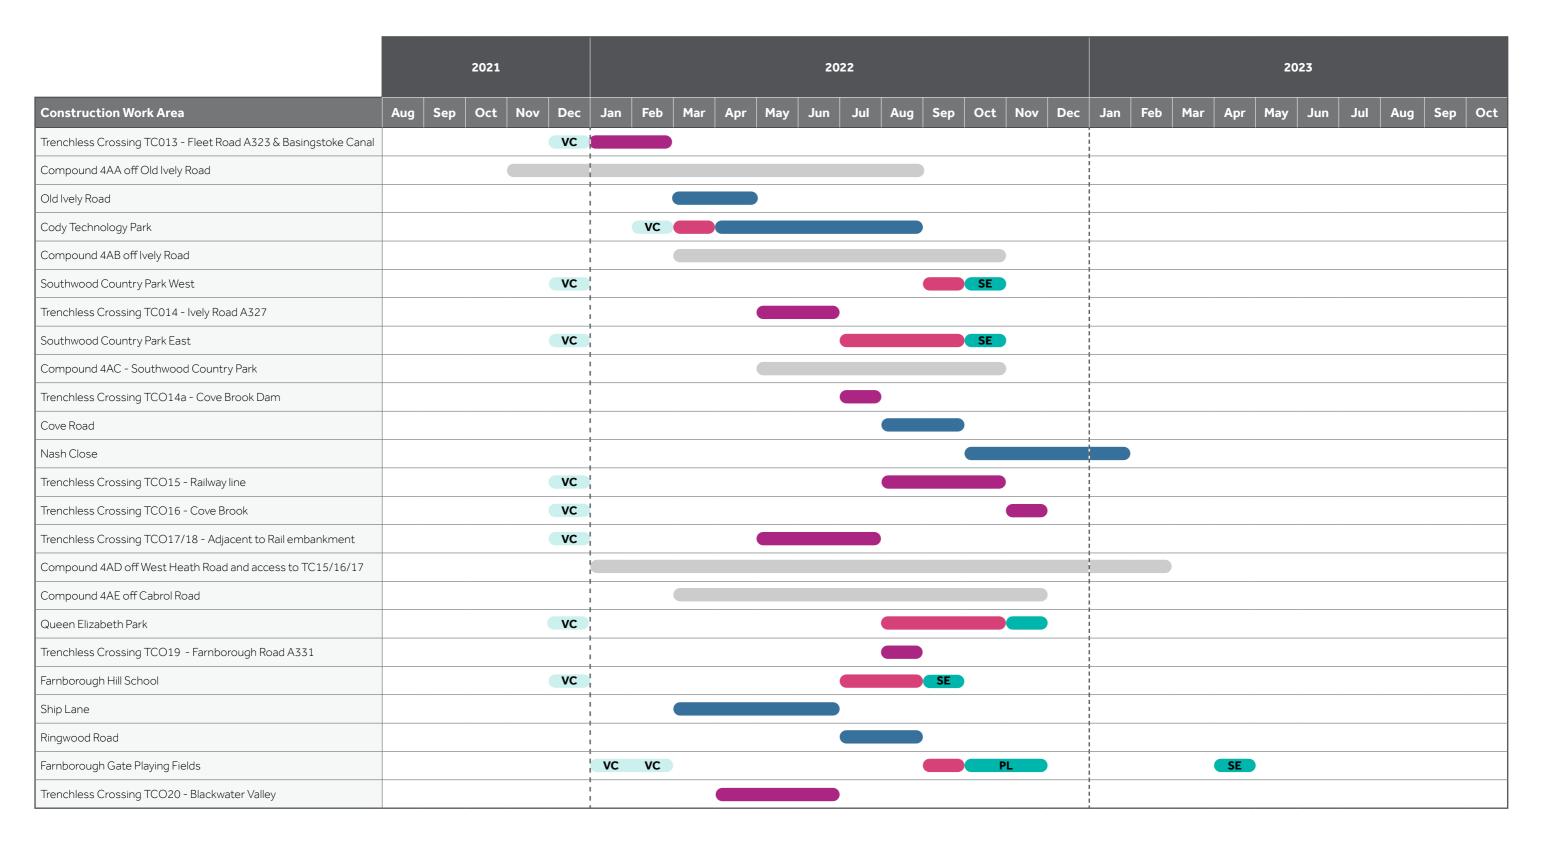

ompound 4N off Gosport Road A32                 |     |     |      |     |     | l<br>I      |     |     |     |     |     |     |     |     |     |     |     |      |      |     |     |     |     |     |     |       |  |  |
| Trenchless Crossing TC006 - Gosport Road A32     |     |     |      |     |     | l<br>I      |     |     |     |     |     |     | (   |     |     |     |     |      |      |     |     |     |     |     |     |       |  |  |
| Gosport Road A32 to Selborne Road                |     |     |      |     |     |             | VC  | )   |     |     |     |     |     |     | SE  |     |     | PL   |      |     |     |     |     |     |     |       |  |  |





#### Phasing of works - East Hampshire







#### Phasing of works – Hart





#### Phasing of works – Rushmoor





#### Phasing of works – Surrey Heath





We are now releasing a local, area specific timeline for installation. This gives an indication of when we expect to be working in each area. We'll let you know at least two months in advance of any work starting and provide further detail of expected duration. Since we are currently progressing detailed design, the timetable may be subject to some additional change as we finalise our plans and work to reduce overall disruption during construction. Please be assured that if our plans change, we'll keep you informed. Once the pipeline is buried, it will be a quiet neighbour.

.....



## Phasing of works – Runnymede

|                                                | 2021                | 2022                                            | 2023