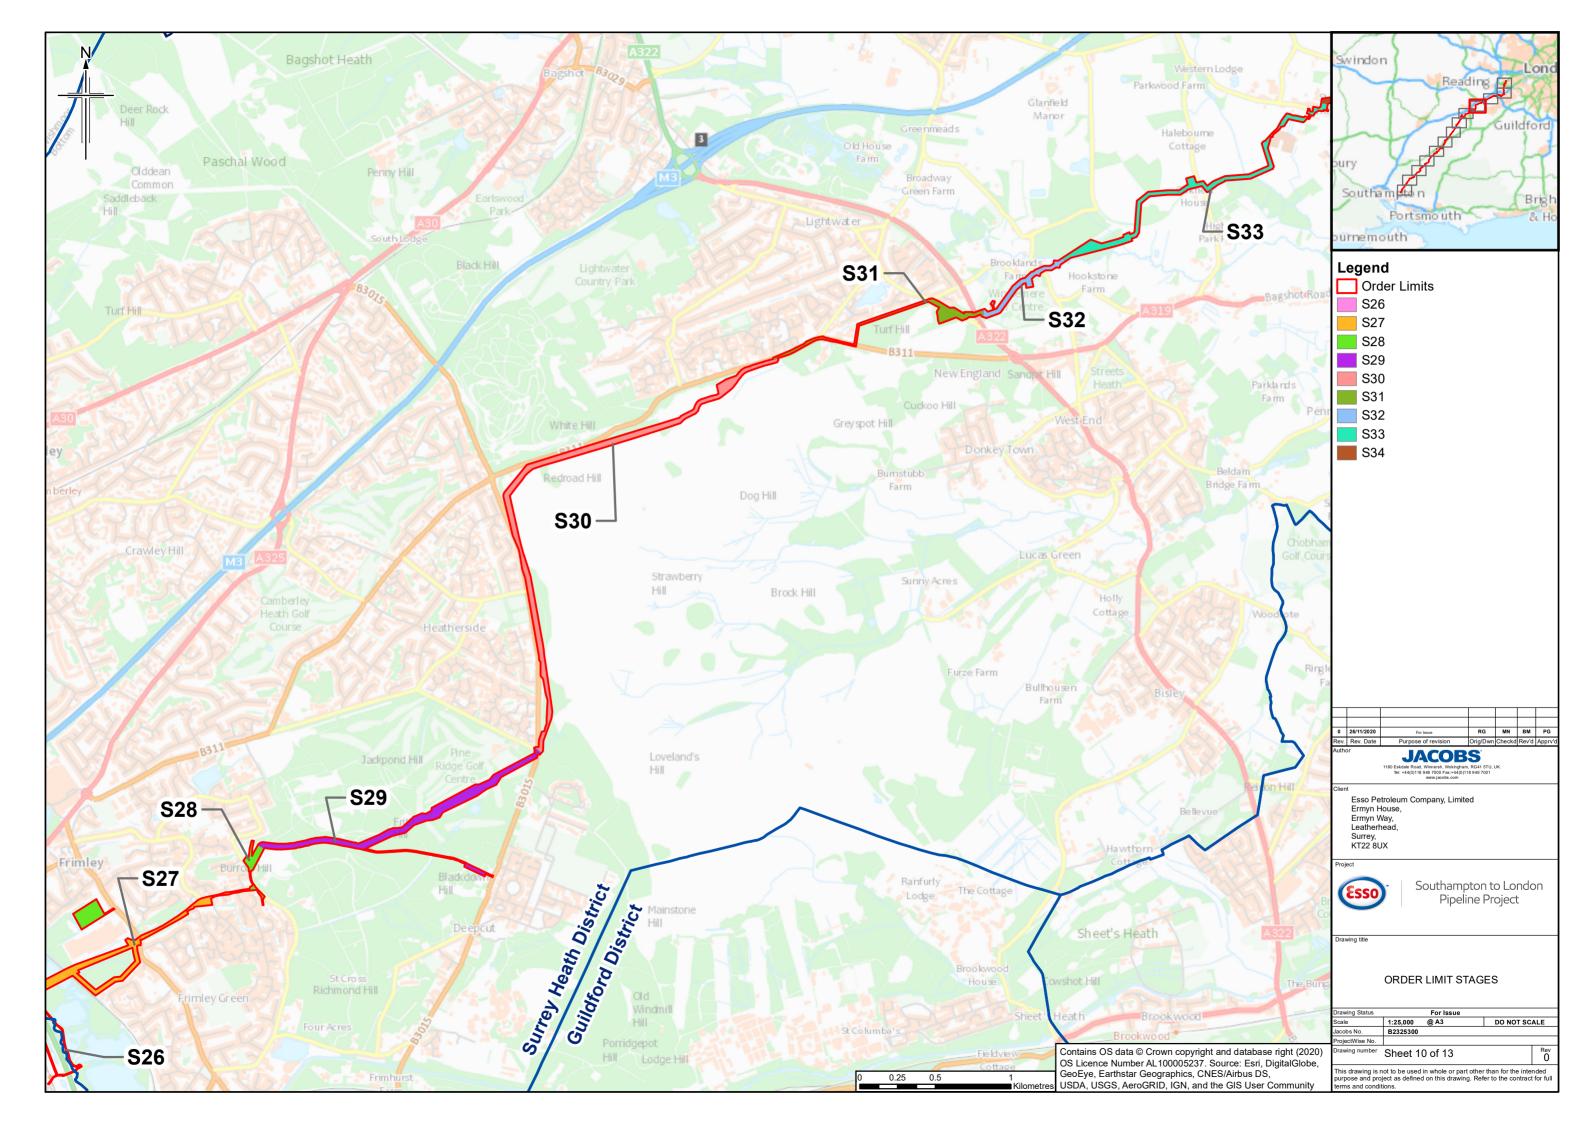

#### 1 Stages of Authorised Development

- 1.1.1 DCO Requirement 3 of Schedule 2 requires a written scheme setting out all stages of the authorised development, including a phasing plan indicating when each stage will be constructed, to be submitted to each relevant planning authority.
- 1.1.2 The Authorised Development has been divided into stages as described in Table 1.1, and shown on Sheets 1-13 contained at Appendix 1.

Table 1.1: Stages and corresponding sheets in the maps in Appendix 1

| Stage No.      | Discharging Authority               | Sheet no.  |
|----------------|-------------------------------------|------------|
| 1              | Eastleigh Borough Council           | 1 .        |
| 2–3            | Winchester City Council             | 1 .        |
| 4–9, 12 and 13 | South Downs National Park Authority | 2, 3, 4, 5 |
| 10–11, 14–17   | East Hampshire District Council     | 4, 5, 6, 7 |
| 18–21          | Hart District Council               | 7, 8       |
| 22–26          | Rushmoor Borough Council            | 8, 9       |
| 27–36          | Surrey Heath Borough Council        | 9, 10, 11  |
| 37–41          | Runnymede Borough Council           | 11, 12     |
| 4249           | Spelthorne Borough Council          | 12, 13     |
| 50             | London Borough of Hounslow          | 13 .       |

#### **Appendix 1 – Maps showing the stages**

Southampton to London Pipeline Project Requirement 3 Stages of the Authorised Development